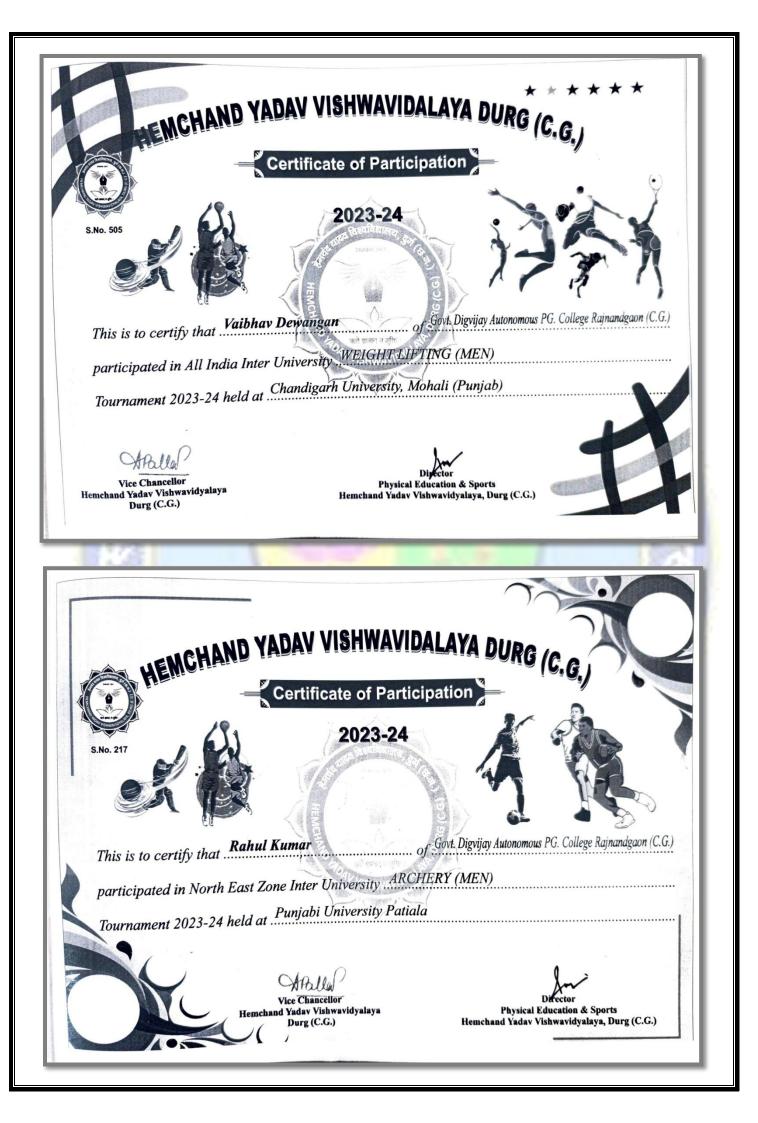

2191 26.12.23

राजनांदगांव (दावा)। अंतरमहाविद्यालयीन क्रास कंट्री दौड प्रतियोगिता में दिग्विजय महाविद्यालय के खिलाड़ी निशा साहू, भगवती यादव, साक्षी यादव व मनोज कुमार ने शानदार प्रदर्शन करते हुए महाबिद्यालय को गौरवान्वित किया।