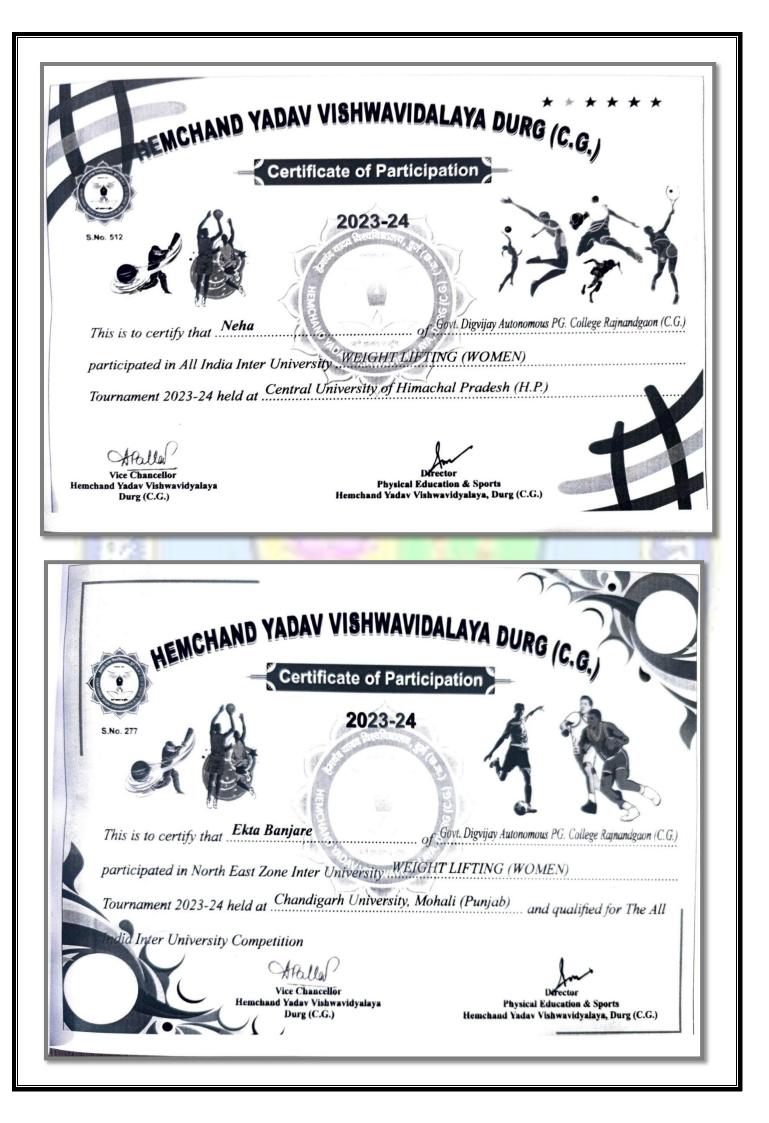

丣.

प्रमाण पत्र का क्रमांक खिलाडी का नाम 雨. कुल प्रमाण खेल का नाम पूर्वी **उत्तर** दक्षिण अखिल पत्र क्षेत्र पूर्वी क्षेत्र पूर्वी क्षेत्र भारतीय Preetam Kumar 24 Kho-Kho (Men) 166 Sahu 408 02 25 Ketan Markam Volleyball (Men) 193 -..... 01 26 Uttam Kumar Uike Volleyball (Men) 200 01 Doman Singh 27 Volleyball (Men) Mandavi 201 . --01 28 Bhopendra Kumar Archery (Men) 215 01 Deepa 29 Boxing (Women) 232 Chandravanshi 01 -30 Khevan Lal Swimming (Men) 257 -01 31 Ranjana Yadav Weight Lift (Women) 273 -509 -02 32 Damini Sinha Weight Lif (Women) 274 510 -02 33 Sonali Yadu Weight Lif (Women) 5 280 511 02 34 Neha Weight Lif (Women) 276 512 -02 35 Ekta Banjare Weight Lif (Women) . 277 513 02 36 **Rimjhim Mengi** Weight Lif (Women) 275 -516 02 Raj Patel 37 Football (Men) . 316 369 02 Lakshy Singh 38 Best Physics (Men) -335 Korram 01 39 **Tushar Sori** Best Physics (Men) 336 01 40 Manoj Kumar Cross Country (Men) --344 01 41 Bhagwati Cross Country (W) . 345 01 42 Sakshi Yadav Cross Country (W) . 2 348 01 43 Nisha Sahu Cross Country (W) . --349 01 48 Karan Kumar Sahu Netball (Men) . 425 . 01 49 Hempushpa Sahu Netball (Women) -436 --01 50 Isha Netball (Women) . 437 -01 51 Chandani Rajput Netball (Women) --438 01 52 Mukul Softball (Men) . -. 472 01 53 Dev Kumar Yadav Softball (Men) -. -473 01 54 Isha Yadav Softball (Women) ---480 01 55 Muskan Pawar Softball (Women) . 481 01 -56 Suman Sinha Softball (Women) . 487 01 Saurabh Sinha 57 Weight Lifting (Men) . -2 499 01 58 Ravindra Sudhakar Weight Lifting (Men) -501 . -01 Vaibhav Dewangan 59 Weight Lifti (Men) \* . 505 01