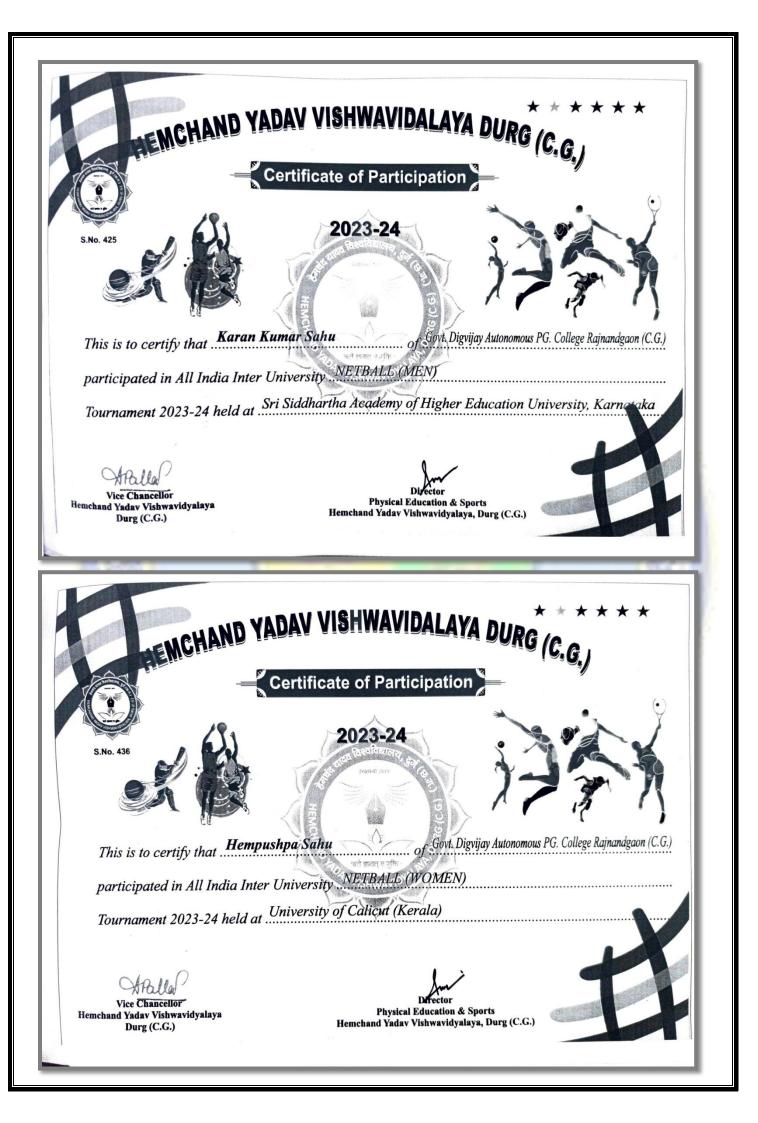

丣.

प्रमाण पत्र का क्रमांक खिलाडी का नाम 雨. कुल प्रमाण खेल का नाम पूर्वी **उत्तर** दक्षिण अखिल पत्र क्षेत्र पूर्वी क्षेत्र पूर्वी क्षेत्र भारतीय Preetam Kumar 24 Kho-Kho (Men) 166 Sahu 408 02 25 Ketan Markam Volleyball (Men) 193 -..... 01 26 Uttam Kumar Uike Volleyball (Men) 200 01 Doman Singh 27 Volleyball (Men) Mandavi 201 . --01 28 Bhopendra Kumar Archery (Men) 215 01 Deepa 29 Boxing (Women) 232 Chandravanshi 01 -30 Khevan Lal Swimming (Men) 257 -01 31 Ranjana Yadav Weight Lift (Women) 273 -509 -02 32 Damini Sinha Weight Lif (Women) 274 510 -02 33 Sonali Yadu Weight Lif (Women) 5 280 511 02 34 Neha Weight Lif (Women) 276 512 -02 35 Ekta Banjare Weight Lif (Women) . 277 513 02 36 **Rimjhim Mengi** Weight Lif (Women) 275 -516 02 Raj Patel 37 Football (Men) . 316 369 02 Lakshy Singh 38 Best Physics (Men) -335 Korram 01 39 **Tushar Sori** Best Physics (Men) 336 01 40 Manoj Kumar Cross Country (Men) --344 01 41 Bhagwati Cross Country (W) . 345 01 42 Sakshi Yadav Cross Country (W) . 2 348 01 43 Nisha Sahu Cross Country (W) . --349 01 48 Karan Kumar Sahu Netball (Men) . 425 . 01 49 Hempushpa Sahu Netball (Women) -436 --01 50 Isha Netball (Women) . 437 -01 51 Chandani Rajput Netball (Women) --438 01 52 Mukul Softball (Men) . -. 472 01 53 Dev Kumar Yadav Softball (Men) -. -473 01 54 Isha Yadav Softball (Women) ---480 01 55 Muskan Pawar Softball (Women) . 481 01 -56 Suman Sinha Softball (Women) . 487 01 Saurabh Sinha 57 Weight Lifting (Men) . -2 499 01 58 Ravindra Sudhakar Weight Lifting (Men) -501 . -01 Vaibhav Dewangan 59 Weight Lifti (Men) \* . 505 01