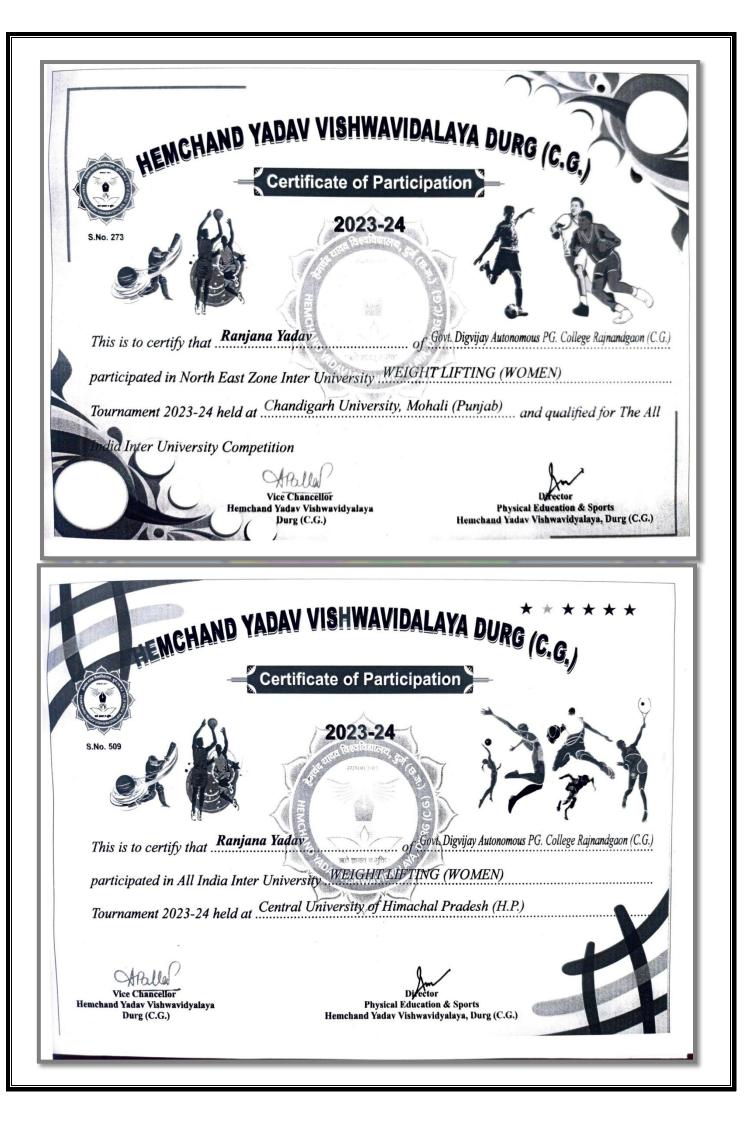

丣.

प्रमाण पत्र का क्रमांक खिलाडी का नाम 雨. कुल प्रमाण खेल का नाम पूर्वी **उत्तर** दक्षिण अखिल पत्र क्षेत्र पूर्वी क्षेत्र पूर्वी क्षेत्र भारतीय Preetam Kumar 24 Kho-Kho (Men) 166 Sahu 408 02 25 Ketan Markam Volleyball (Men) 193 -..... 01 26 Uttam Kumar Uike Volleyball (Men) 200 01 Doman Singh 27 Volleyball (Men) Mandavi 201 . --01 28 Bhopendra Kumar Archery (Men) 215 01 Deepa 29 Boxing (Women) 232 Chandravanshi 01 -30 Khevan Lal Swimming (Men) 257 -01 31 Ranjana Yadav Weight Lift (Women) 273 -509 -02 32 Damini Sinha Weight Lif (Women) 274 510 -02 33 Sonali Yadu Weight Lif (Women) 5 280 511 02 34 Neha Weight Lif (Women) 276 512 -02 35 Ekta Banjare Weight Lif (Women) . 277 513 02 36 **Rimjhim Mengi** Weight Lif (Women) 275 -516 02 Raj Patel 37 Football (Men) . 316 369 02 Lakshy Singh 38 Best Physics (Men) -335 Korram 01 39 **Tushar Sori** Best Physics (Men) 336 01 40 Manoj Kumar Cross Country (Men) --344 01 41 Bhagwati Cross Country (W) . 345 01 42 Sakshi Yadav Cross Country (W) . 2 348 01 43 Nisha Sahu Cross Country (W) . --349 01 48 Karan Kumar Sahu Netball (Men) . 425 . 01 49 Hempushpa Sahu Netball (Women) -436 --01 50 Isha Netball (Women) . 437 -01 51 Chandani Rajput Netball (Women) --438 01 52 Mukul Softball (Men) . -. 472 01 53 Dev Kumar Yadav Softball (Men) -. -473 01 54 Isha Yadav Softball (Women) ---480 01 55 Muskan Pawar Softball (Women) . 481 01 -56 Suman Sinha Softball (Women) . 487 01 Saurabh Sinha 57 Weight Lifting (Men) . -2 499 01 58 Ravindra Sudhakar Weight Lifting (Men) -501 . -01 Vaibhav Dewangan 59 Weight Lifti (Men) \* . 505 01