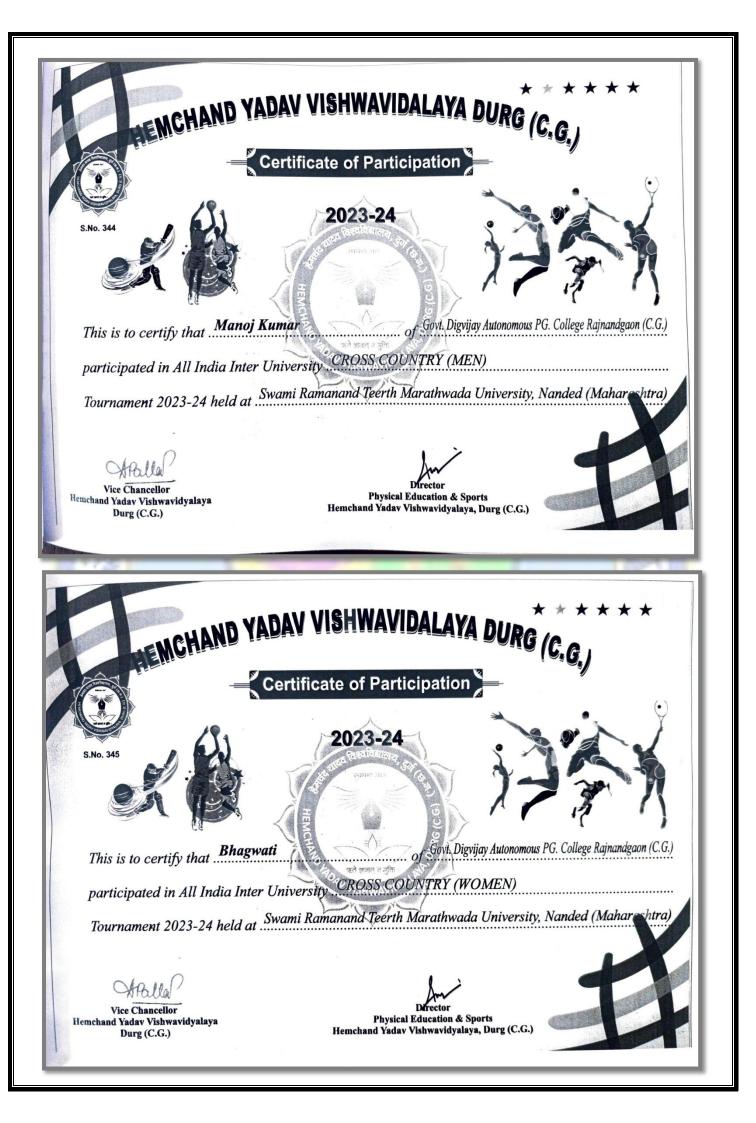

丣.

प्रमाण पत्र का क्रमांक खिलाडी का नाम 雨. कुल प्रमाण खेल का नाम पूर्वी **उत्तर** दक्षिण अखिल पत्र क्षेत्र पूर्वी क्षेत्र पूर्वी क्षेत्र भारतीय Preetam Kumar 24 Kho-Kho (Men) 166 Sahu 408 02 25 Ketan Markam Volleyball (Men) 193 -..... 01 26 Uttam Kumar Uike Volleyball (Men) 200 01 Doman Singh 27 Volleyball (Men) Mandavi 201 . --01 28 Bhopendra Kumar Archery (Men) 215 01 Deepa 29 Boxing (Women) 232 Chandravanshi 01 -30 Khevan Lal Swimming (Men) 257 -01 31 Ranjana Yadav Weight Lift (Women) 273 -509 -02 32 Damini Sinha Weight Lif (Women) 274 510 -02 33 Sonali Yadu Weight Lif (Women) 5 280 511 02 34 Neha Weight Lif (Women) 276 512 -02 35 Ekta Banjare Weight Lif (Women) . 277 513 02 36 **Rimjhim Mengi** Weight Lif (Women) 275 -516 02 Raj Patel 37 Football (Men) . 316 369 02 Lakshy Singh 38 Best Physics (Men) -335 Korram 01 39 **Tushar Sori** Best Physics (Men) 336 01 40 Manoj Kumar Cross Country (Men) --344 01 41 Bhagwati Cross Country (W) . 345 01 42 Sakshi Yadav Cross Country (W) . 2 348 01 43 Nisha Sahu Cross Country (W) . --349 01 48 Karan Kumar Sahu Netball (Men) . 425 . 01 49 Hempushpa Sahu Netball (Women) -436 --01 50 Isha Netball (Women) . 437 -01 51 Chandani Rajput Netball (Women) --438 01 52 Mukul Softball (Men) . -. 472 01 53 Dev Kumar Yadav Softball (Men) -. -473 01 54 Isha Yadav Softball (Women) ---480 01 55 Muskan Pawar Softball (Women) . 481 01 -56 Suman Sinha Softball (Women) . 487 01 Saurabh Sinha 57 Weight Lifting (Men) . -2 499 01 58 Ravindra Sudhakar Weight Lifting (Men) -501 . -01 Vaibhav Dewangan 59 Weight Lifti (Men) \* . 505 01