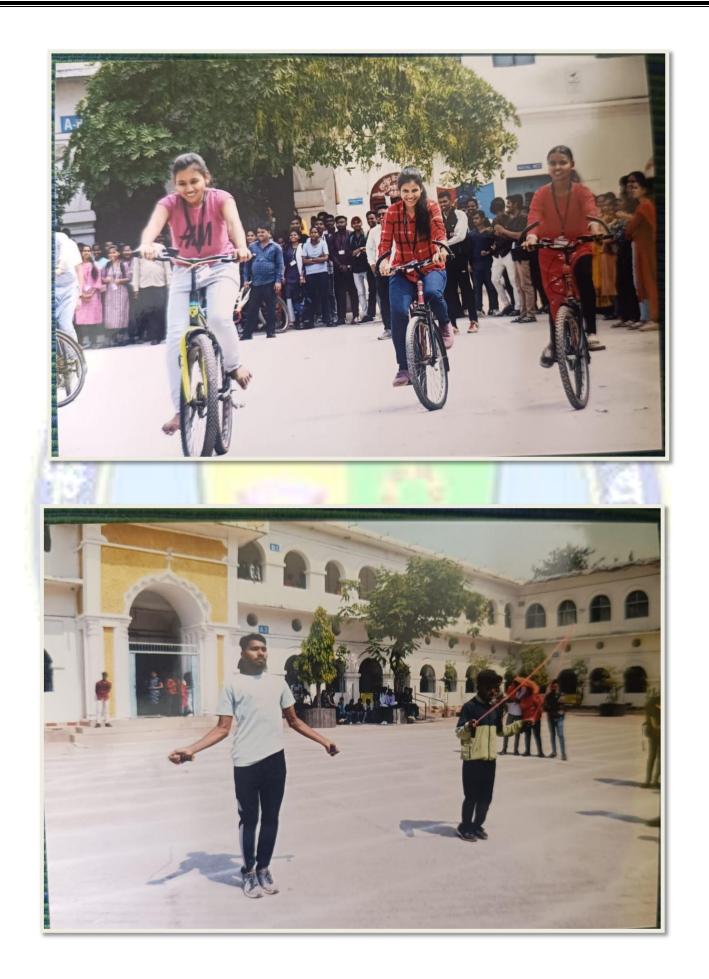

Paral 1 Car

| 7.  | रस्सी कृद<br>(छात्र∕ छात्राएँ)                     | 20/02/2024 | 12:00 से 01:00 | संयोजक—डॉ. संजय ठिसके<br>सदस्य—डॉ. सजय संपत्तपि<br>सदस्य—औ संगणवार<br>सदस्य—औ रागावतार<br>सदस्य—की रागवतार<br>सदस्य—कु पूजा कुमारी<br>सदस्य—कु श्वेता वर्मा<br>सदस्य—की राहल देवांगन                                   |
|-----|----------------------------------------------------|------------|----------------|------------------------------------------------------------------------------------------------------------------------------------------------------------------------------------------------------------------------|
| 8.  | पासिंग बाल<br>(छात्र∕ छात्राएँ)                    | 20/02/2024 | 01:00 से 02:00 | संयोजक–डॉ. त्रिलोक देव<br>सदस्य–डॉ. रजयरिद्धा झा<br>सदस्य–श्री शरुर. तिवारी<br>सदस्य–श्री य <b>ी</b> त् कलाल यीसी<br>सदस्य–श्री गर्हश लाउंकर<br>सदस्य–श्रीमती शमा साहू<br>सदस्य–क, यागश्यरी तिवारी                     |
| 9.  | कुर्सी दौड<br>(छात्र∕ छात्राएँ)                    | 20/02/2024 | 02:00 रो 03:00 | संयोजक—डॉ. माजिव अली<br>सदस्य—डॉ. विनका सिंह<br>सदस्य—डॉ. कहानी शर्मा<br>सदस्य—श्री लिकश्वर सिन्हा<br>सदस्य—श्री लिकश्वर सिन्हा<br>सदस्य—श्री तिकश्वर सिन्हा<br>सदस्य—श्री तिकश्वर सिन्हा<br>सदस्य—श्रीमती शालिनी सोनी |
| 10. | सुई–धागा दोड                                       | 20/02/2024 | 3:00 शे 3:30   | संयोजक—श्री जी.एस.भाटिया<br>सदरय—श्री योगच आहिल<br>सदरय—श्री रणि सोनकर<br>सदरय—श्री गिरण जैन<br>सदरय—श्रीमती नहिमा जोबनपुत्रा<br>सदरय—श्री हम्मा कुमार साहू<br>सदरय—श्री नरन्द वर्मा                                   |
| 11. | गोली चम्मच दौड                                     | 20/02/2024 | 3:30 रो 4:00   | संयोजक—डॉ.डी.के.वर्मा<br>रावरय—श्री साम्न<br>रावरय—श्री माहित साहू<br>सवरय—श्रीमती गीलम तियारी<br>रावरय—श्रीमती जाकाक्षा रामटेके<br>सवरय—श्री हेमर ज दौरा<br>सवरय—श्री नगति र इक्रवाल                                  |
| 12. | कुर्सी दौड<br>महाविद्यालय<br>अधिकारी/कर्मचारी      | 20/02/2024 | 04:00 vî 04:30 | रागरल छात्र वाजाए                                                                                                                                                                                                      |
| 13. | पासिंग बाल<br>महाविद्यालय के<br>अधिकारी / वर्गचारी | 20/02/2024 | 04:30 (Ť 05:00 | entre tars stand                                                                                                                                                                                                       |

# गर्यालय – प्राचार्य, शासकीय विग्विजय स्वशासी स्नातकोत्तर महाविद्यालय,