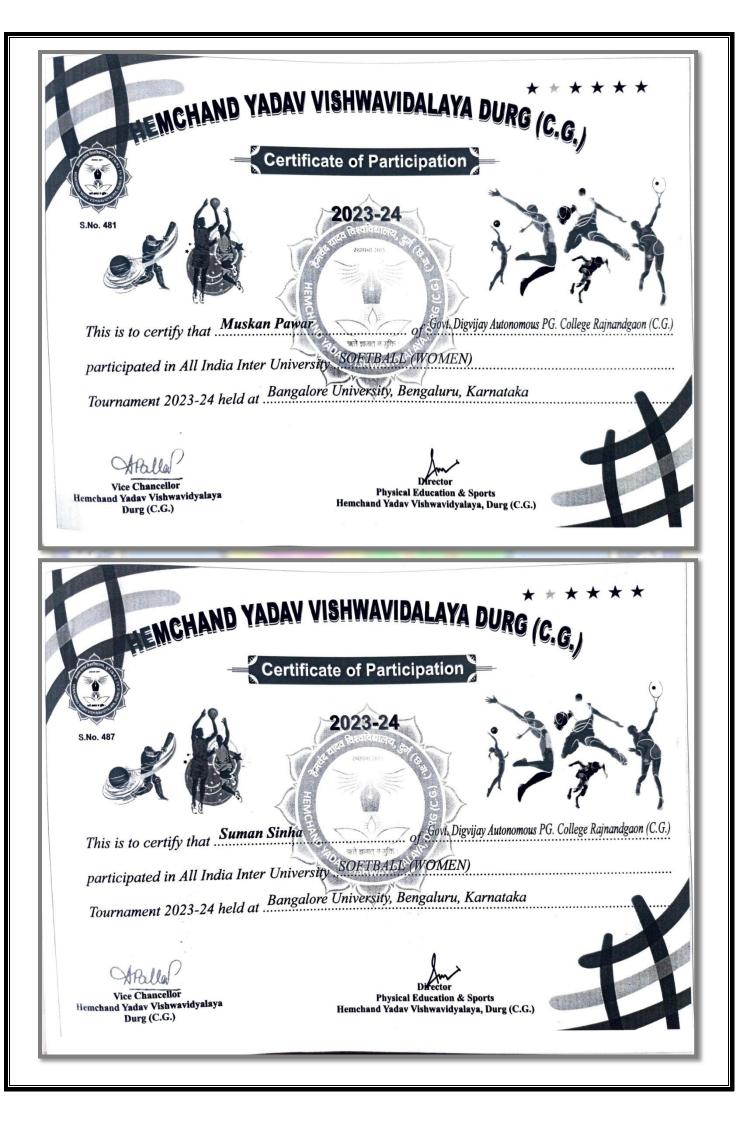

Alla

| Ø.  | खिलाड़ी का नाम  | কধা                        | खेल का नाम                       | उपलव्यियाँ                                           |
|-----|-----------------|----------------------------|----------------------------------|------------------------------------------------------|
| 22. | भोपेन्द्र       | एम.ए. द्वितीय सेमे. इतिहास | तीरंदाजी                         | पंजाब विश्वविद्यालय, पटियाला (पंजाब)                 |
| 23. | खेवनलाल         | बी.एससी. III इतिहास        | तैराकी                           | किट विश्वविद्यालय, भुवनेश्वर (उड़ीसा)                |
| 24. | डोमन मंडावी     | डीसीए                      | बॉलीवॉल                          | किट विश्वविद्यालय, भुवनेश्वर (उड़ीसा)                |
| 25. | उत्तम उईके      | पीजीडीसीए                  | बॉलीवॉल                          | किट विश्वविद्यालय, भुवनेश्वर (उड़ीसा)                |
| 26. | केतन मरकाम      | बी.ए. प्रथम                | बॉलीवॉल                          | किट विश्वविद्यालय, भुवनेश्वर (उड़ीसा)                |
| 27. | साक्षी यादव     | वी.ए. प्रथम                | एथलेटिक्स                        | किट विश्वविद्यालय, भुवनेश्वर (उड़ीसा)                |
| 28. | मनोज कुमार      | बीए. तृतीय                 | क्राँस कंट्री                    | एसआस्टीएम विश्वविद्यालय नांदेङ (महा.)                |
| 29. | निशा साहू       | वी.ए. प्रथम                | एथलेटिक्स                        | किट विश्वविद्यालय, भुवनेश्वर (उड़ीसा)                |
| 30. | प्रेरणा मेश्राम | वी.ए. तृतीय                | उर्ककी                           | वीवीएस पूर्वाचल वि.वि. जौनपुर (उत्तरप्रदेश)          |
| 31. | सोनम वर्मा      | एम.ए. द्वितीय सेमे.संस्कृत | क्रिकेट                          | वीवीएस पूर्वाचल वि.वि. जौनपुर (उत्तरप्रदेश)          |
| 32. | भगवती यादव      | बी.काम. तृतीय सेमे.        | एथलेटिक्स +<br>क्रास कंट्री दौड़ | वीवीएस पूर्वांचल वि.वि. जौनपुर (उत्तरप्रदेश)         |
| 33. | नेहा सिन्हा     | पीडीसीए योगा               | हैण्डवॉल                         | अटल बिहारी बाजपेयी वि.वि. बिलासपुर (छ.ग.)            |
| 34. | सुषमा साह       | एम.ए. द्वितीय सेमे.        | हैण्डवॉल                         | अटल बिहारी बाजपेयी वि.वि. विलासपुर (छ.ग.)            |
| 35. | प्रियंका साहू   | पीजी डिप्लोमा इन योगा 🛸    | हैण्डवॉल                         | अटल बिहारी बाजपेयी वि.वि. बिलासपुर (छ.ग.)            |
| 36. | करण साहू        | वीए प्रथम                  | नैटबॉल                           | एसएसएएचई विवि. कर्नाटक (कर्नाटक)                     |
| 37. | रोहित सिन्हा    | एम.कॉम द्वितीय सेमे.       | हैण्डवॉल                         | ललित नारायण मिथिला वि.वि. कामेश्वर नगर दरभंगा (विहार |
| 38. | कृष्णा निर्मलकर | वी.ए. द्वितीय              | हैण्डवॉल                         | ललित नारायण मिथिला वि.वि. कामेश्वर नगर दरमंगा (बिहार |
| 39. | हेमपुष्पा साह   | बी.ए. तृतीय                | नैटवॉल                           | कालीकट वि.वि. कोच्ची, (केरल)                         |
| 40. | चांदनी राजपूत   | बी.ए. तृतीय                | नैटवॉल                           | कालीकट वि.वि. कोच्ची, (केरल)                         |
| 41. | ईशा यादव        | बी.ए. प्रथम                | नैटवॉल                           | कालीकट वि.वि. कोच्ची, (केरल)                         |
| 42. | मुस्कान पवार    | बी. कॉम प्रथम सेमे         | सॉफ्टबॉल                         | एल.पी.यू. जालंधर (पंजाब)                             |
| 43. | सुमन सिन्हा     | बी.कॉम तृतीय               | सॉफ्टबॉल                         | एल.पी.यू. जालंधर (पंजाब)                             |
| 44. | ईशा साह         | वी.कॉम प्रथम सेमे          | सॉफ्टवॉल                         | एल.पी.यू. जालंघर (पंजाब)                             |
| 45. | देव कुमार यादव  | बीए. तृतीय                 | सॉफ्टबॉल                         | बेंगलोर वि.वि. कर्नाटक (कर्नाटक)                     |
| 46. | मुकुल बन्दे     | बी.ए. तुतीय                | सॉफ्टबॉल                         | वैंगलोर वि.वि. कर्नाटक (कर्नाटक)                     |
| 47. | राहुल साह       | डीसीए                      | तीरंदाजी                         | पंजाब वि.वि. पटियाला (पंजाब)                         |

丣.

प्रमाण पत्र का क्रमांक खिलाडी का नाम 雨. कुल प्रमाण खेल का नाम पूर्वी **उत्तर** दक्षिण अखिल पत्र क्षेत्र पूर्वी क्षेत्र पूर्वी क्षेत्र भारतीय Preetam Kumar 24 Kho-Kho (Men) 166 Sahu 408 02 25 Ketan Markam Volleyball (Men) 193 -..... 01 26 Uttam Kumar Uike Volleyball (Men) 200 01 Doman Singh 27 Volleyball (Men) Mandavi 201 . --01 28 Bhopendra Kumar Archery (Men) 215 01 Deepa 29 Boxing (Women) 232 Chandravanshi 01 -30 Khevan Lal Swimming (Men) 257 -01 31 Ranjana Yadav Weight Lift (Women) 273 -509 -02 32 Damini Sinha Weight Lif (Women) 274 510 -02 33 Sonali Yadu Weight Lif (Women) 5 280 511 02 34 Neha Weight Lif (Women) 276 512 -02 35 Ekta Banjare Weight Lif (Women) . 277 513 02 36 **Rimjhim Mengi** Weight Lif (Women) 275 -516 02 Raj Patel 37 Football (Men) . 316 369 02 Lakshy Singh 38 Best Physics (Men) -335 Korram 01 39 **Tushar Sori** Best Physics (Men) 336 01 40 Manoj Kumar Cross Country (Men) --344 01 41 Bhagwati Cross Country (W) . 345 01 42 Sakshi Yadav Cross Country (W) . 2 348 01 43 Nisha Sahu Cross Country (W) . --349 01 48 Karan Kumar Sahu Netball (Men) . 425 . 01 49 Hempushpa Sahu Netball (Women) -436 --01 50 Isha Netball (Women) . 437 -01 51 Chandani Rajput Netball (Women) --438 01 52 Mukul Softball (Men) . -. 472 01 53 Dev Kumar Yadav Softball (Men) -. -473 01 54 Isha Yadav Softball (Women) ---480 01 55 Muskan Pawar Softball (Women) . 481 01 -56 Suman Sinha Softball (Women) . 487 01 Saurabh Sinha 57 Weight Lifting (Men) . -2 499 01 58 Ravindra Sudhakar Weight Lifting (Men) -501 . -01 Vaibhav Dewangan 59 Weight Lifti (Men) \* . 505 01