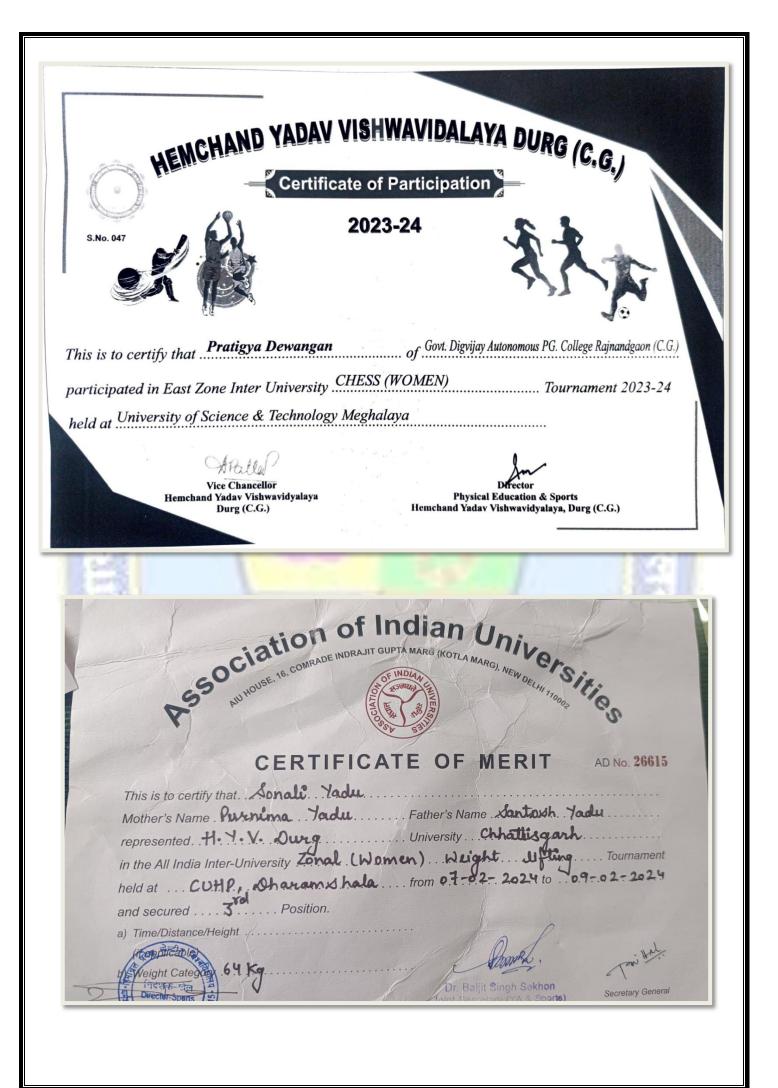

### खेल विभाग <u>सत्र 2023-24</u>

| ø.  | खिलाड़ी का नाम      | তধা                         | खेल का नाम    | उपलव्धियाँ                                  |
|-----|---------------------|-----------------------------|---------------|---------------------------------------------|
| 1.  | दीपा चंद्रवंशी      | वी.एस.सी प्रथम              | बॉविसंग       | एल.पी. यूनिवसिंटी, जालंघर, पंजाब            |
| 2.  | भावना साहू          | डीसीए                       | कबड्डी        | यूनिवर्सिटी ऑफ कलकत्ता, पश्चिम बंगाल        |
| 3.  | जान्हवीं साहू       | बी.ए. तृतीय                 | कवड्डी        | यूनिवर्सिटी ऑफ कलकता, पश्चिम बंगाल          |
| 4.  | देवेन्द्र देवांगन   | एम.एस.सी. 3 सेमे गणित       | शतरंज         | विज्ञान एवं तकनीकी विव. मेघालय              |
| 5.  | रवि देवांगन         | एम.एस.सी. 3 सेमे गणित       | शतरंज         | विज्ञान एवं तकनीकी विव. मेघालय              |
| 6.  | प्रियंका निर्मलकर   | एम.एस.सी. 3 सेमे कम्प्यू.सा | शतरंज         | विज्ञान एवं तकनीकी विव. मेघालय              |
| 7.  | प्रतिज्ञा देवांगन   | वी.एससी. 3 सेमे.            | शतरंज         | विज्ञान एवं तकनीकी विव. मेघालय              |
| 8.  | निशा वर्मा          | बी.एस.सी. प्रथम बायो        | शतरंज         | विज्ञान एवं तकनीकी विव. मेघालय              |
| 9.  | लक्ष्य सिंह कोर्राम | बी.ए. तृतीय सेमे.           | बॉडी बिल्डिंग | यूनिवर्सिटी ऑफ कालीकट, केरल                 |
| 10. | त्वार सोनी          | बी.ए. तृतीय                 | बॉडी बिल्डिंग | यूनिवर्सिटी ऑफ कालीकट, केरल                 |
| 11. | हर्षा साह           | बी.ए. तृतीय                 | हॉकी          | किट यूनिवर्सिटी भुवनेश्वर (उड़ीसा)          |
| 12. | कल्पना साहू         | डीसीए                       | हॉकी          | किट यूनिवसिंटी भुवनेश्वर (उड़ीसा)           |
| 13. | रविन्द्र सुधाकर     | डीसीए                       | वेटलिफिटंग    | चंडीगढ़ विवि. मोहाली (पंजाब)                |
| 14. | वैभव देवांगन        | डीसीए                       | वेटलिफिटंग    | चंडीगढ़ विवि. मोहाली (पंजाब)                |
| 15. | सौरभ सिन्हा         | एम.ए. तृतीय इतिहास          | वेटलिफिंटंग   | चंडीगढ़ विवि. मोहाली (पंजाब)                |
| 16. | नुपुर पांडे         | बी.ए. तृतीय वर्ष            | बैडमिंटन      | नागालैंड विश्वविद्यालय (नागालैंड)           |
| 17. | विकास देवांगन       | बी.ए. तृतीय वर्ष            | हॉकी          | बीजू पटनायक, तकनीकी वि.वि. राउरकेला (उडीसा) |
| 18. | जीवन वर्मा          | टैली                        | हॉकी          | बीजू पटनायक, तकनीकी वि.वि. राउरकेला (उडीसा) |
| 19. | मुहतं कौशिक         | बी.ए. तृतीय                 | हॉकी          | बीजू पटनायक, तकनीकी वि.वि. सउरकेला (उडीसा)  |
| 20. | दुर्गश देशमुख       | वी.ए. प्रथम सेमे.           | हॉकी          | बीजू पटनायक, तकनीकी वि.वि. राउरकेला (उडीसा) |
| 20. | सुखदेव पटेल         | एम.ए. प्री.                 | हॉकी          | बीजू पटनायक, तकनीकी वि.वि. राउरकेला (उडीसा) |
| 23. | Arada and           | 1.131.000                   |               |                                             |

丣.

प्रमाण पत्र का क्रमांक खिलाडी का नाम 雨. कुल प्रमाण खेल का नाम पूर्वी **उत्तर** दक्षिण अखिल पत्र क्षेत्र पूर्वी क्षेत्र पूर्वी क्षेत्र भारतीय Preetam Kumar 24 Kho-Kho (Men) 166 Sahu 408 02 25 Ketan Markam Volleyball (Men) 193 -..... 01 26 Uttam Kumar Uike Volleyball (Men) 200 01 Doman Singh 27 Volleyball (Men) Mandavi 201 . --01 28 Bhopendra Kumar Archery (Men) 215 01 Deepa 29 Boxing (Women) 232 Chandravanshi 01 -30 Khevan Lal Swimming (Men) 257 -01 31 Ranjana Yadav Weight Lift (Women) 273 -509 -02 32 Damini Sinha Weight Lif (Women) 274 510 -02 33 Sonali Yadu Weight Lif (Women) 5 280 511 02 34 Neha Weight Lif (Women) 276 512 -02 35 Ekta Banjare Weight Lif (Women) . 277 513 02 36 **Rimjhim Mengi** Weight Lif (Women) 275 -516 02 Raj Patel 37 Football (Men) . 316 369 02 Lakshy Singh 38 Best Physics (Men) -335 Korram 01 39 **Tushar Sori** Best Physics (Men) 336 01 40 Manoj Kumar Cross Country (Men) --344 01 41 Bhagwati Cross Country (W) . 345 01 42 Sakshi Yadav Cross Country (W) . 2 348 01 43 Nisha Sahu Cross Country (W) . --349 01 48 Karan Kumar Sahu Netball (Men) . 425 . 01 49 Hempushpa Sahu Netball (Women) -436 --01 50 Isha Netball (Women) . 437 -01 51 Chandani Rajput Netball (Women) --438 01 52 Mukul Softball (Men) . -. 472 01 53 Dev Kumar Yadav Softball (Men) -. -473 01 54 Isha Yadav Softball (Women) ---480 01 55 Muskan Pawar Softball (Women) . 481 01 -56 Suman Sinha Softball (Women) . 487 01 Saurabh Sinha 57 Weight Lifting (Men) . -2 499 01 58 Ravindra Sudhakar Weight Lifting (Men) -501 . -01 Vaibhav Dewangan 59 Weight Lifti (Men) \* . 505 01