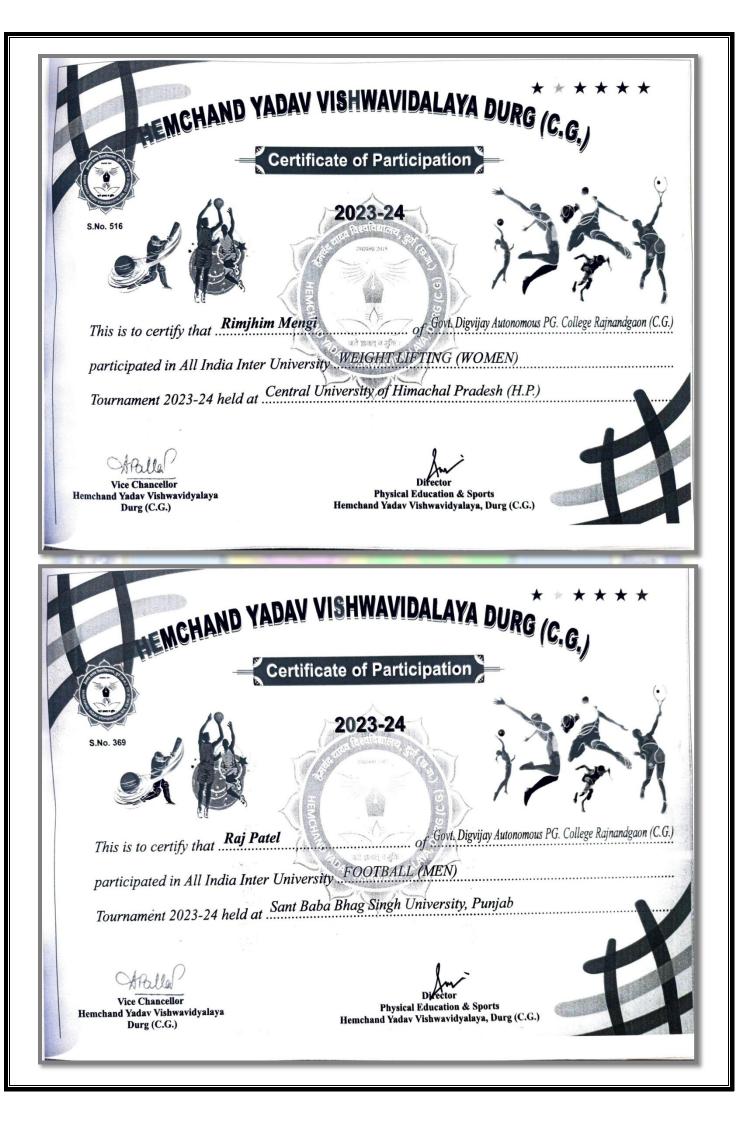

丣.

प्रमाण पत्र का क्रमांक खिलाडी का नाम 雨. कुल प्रमाण खेल का नाम पूर्वी **उत्तर** दक्षिण अखिल पत्र क्षेत्र पूर्वी क्षेत्र पूर्वी क्षेत्र भारतीय Preetam Kumar 24 Kho-Kho (Men) 166 Sahu 408 02 25 Ketan Markam Volleyball (Men) 193 -..... 01 26 Uttam Kumar Uike Volleyball (Men) 200 01 Doman Singh 27 Volleyball (Men) Mandavi 201 . --01 28 Bhopendra Kumar Archery (Men) 215 01 Deepa 29 Boxing (Women) 232 Chandravanshi 01 -30 Khevan Lal Swimming (Men) 257 -01 31 Ranjana Yadav Weight Lift (Women) 273 -509 -02 32 Damini Sinha Weight Lif (Women) 274 510 -02 33 Sonali Yadu Weight Lif (Women) 5 280 511 02 34 Neha Weight Lif (Women) 276 512 -02 35 Ekta Banjare Weight Lif (Women) . 277 513 02 36 **Rimjhim Mengi** Weight Lif (Women) 275 -516 02 Raj Patel 37 Football (Men) . 316 369 02 Lakshy Singh 38 Best Physics (Men) -335 Korram 01 39 **Tushar Sori** Best Physics (Men) 336 01 40 Manoj Kumar Cross Country (Men) --344 01 41 Bhagwati Cross Country (W) . 345 01 42 Sakshi Yadav Cross Country (W) . 2 348 01 43 Nisha Sahu Cross Country (W) . --349 01 48 Karan Kumar Sahu Netball (Men) . 425 . 01 49 Hempushpa Sahu Netball (Women) -436 --01 50 Isha Netball (Women) . 437 -01 51 Chandani Rajput Netball (Women) --438 01 52 Mukul Softball (Men) . -. 472 01 53 Dev Kumar Yadav Softball (Men) -. -473 01 54 Isha Yadav Softball (Women) ---480 01 55 Muskan Pawar Softball (Women) . 481 01 -56 Suman Sinha Softball (Women) . 487 01 Saurabh Sinha 57 Weight Lifting (Men) . -2 499 01 58 Ravindra Sudhakar Weight Lifting (Men) -501 . -01 Vaibhav Dewangan 59 Weight Lifti (Men) \* . 505 01