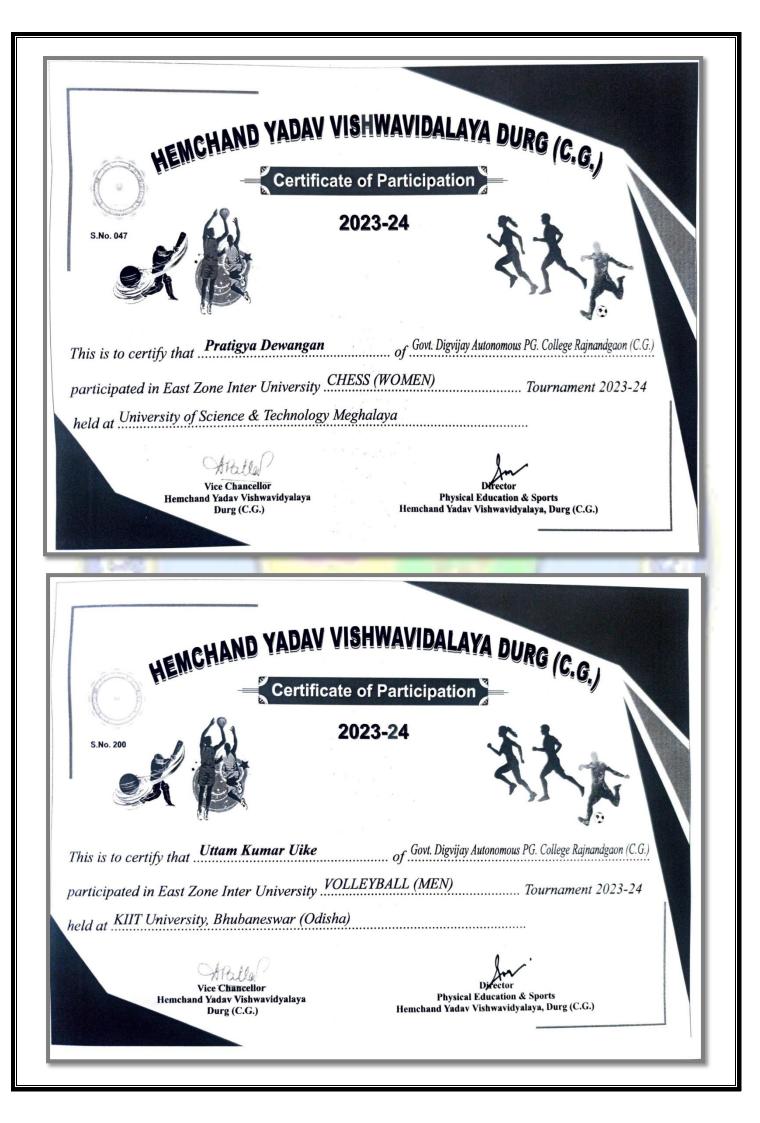

丣.

प्रमाण पत्र का क्रमांक खिलाडी का नाम 雨. कुल प्रमाण खेल का नाम पूर्वी **उत्तर** दक्षिण अखिल पत्र क्षेत्र पूर्वी क्षेत्र पूर्वी क्षेत्र भारतीय Preetam Kumar 24 Kho-Kho (Men) 166 Sahu 408 02 25 Ketan Markam Volleyball (Men) 193 -..... 01 26 Uttam Kumar Uike Volleyball (Men) 200 01 Doman Singh 27 Volleyball (Men) Mandavi 201 . --01 28 Bhopendra Kumar Archery (Men) 215 01 Deepa 29 Boxing (Women) 232 Chandravanshi 01 -30 Khevan Lal Swimming (Men) 257 -01 31 Ranjana Yadav Weight Lift (Women) 273 -509 -02 32 Damini Sinha Weight Lif (Women) 274 510 -02 33 Sonali Yadu Weight Lif (Women) 5 280 511 02 34 Neha Weight Lif (Women) 276 512 -02 35 Ekta Banjare Weight Lif (Women) . 277 513 02 36 **Rimjhim Mengi** Weight Lif (Women) 275 -516 02 Raj Patel 37 Football (Men) . 316 369 02 Lakshy Singh 38 Best Physics (Men) -335 Korram 01 39 **Tushar Sori** Best Physics (Men) 336 01 40 Manoj Kumar Cross Country (Men) --344 01 41 Bhagwati Cross Country (W) . 345 01 42 Sakshi Yadav Cross Country (W) . 2 348 01 43 Nisha Sahu Cross Country (W) . --349 01 48 Karan Kumar Sahu Netball (Men) . 425 . 01 49 Hempushpa Sahu Netball (Women) -436 --01 50 Isha Netball (Women) . 437 -01 51 Chandani Rajput Netball (Women) --438 01 52 Mukul Softball (Men) . -. 472 01 53 Dev Kumar Yadav Softball (Men) -. -473 01 54 Isha Yadav Softball (Women) ---480 01 55 Muskan Pawar Softball (Women) . 481 01 -56 Suman Sinha Softball (Women) . 487 01 Saurabh Sinha 57 Weight Lifting (Men) . -2 499 01 58 Ravindra Sudhakar Weight Lifting (Men) -501 . -01 Vaibhav Dewangan 59 Weight Lifti (Men) \* . 505 01