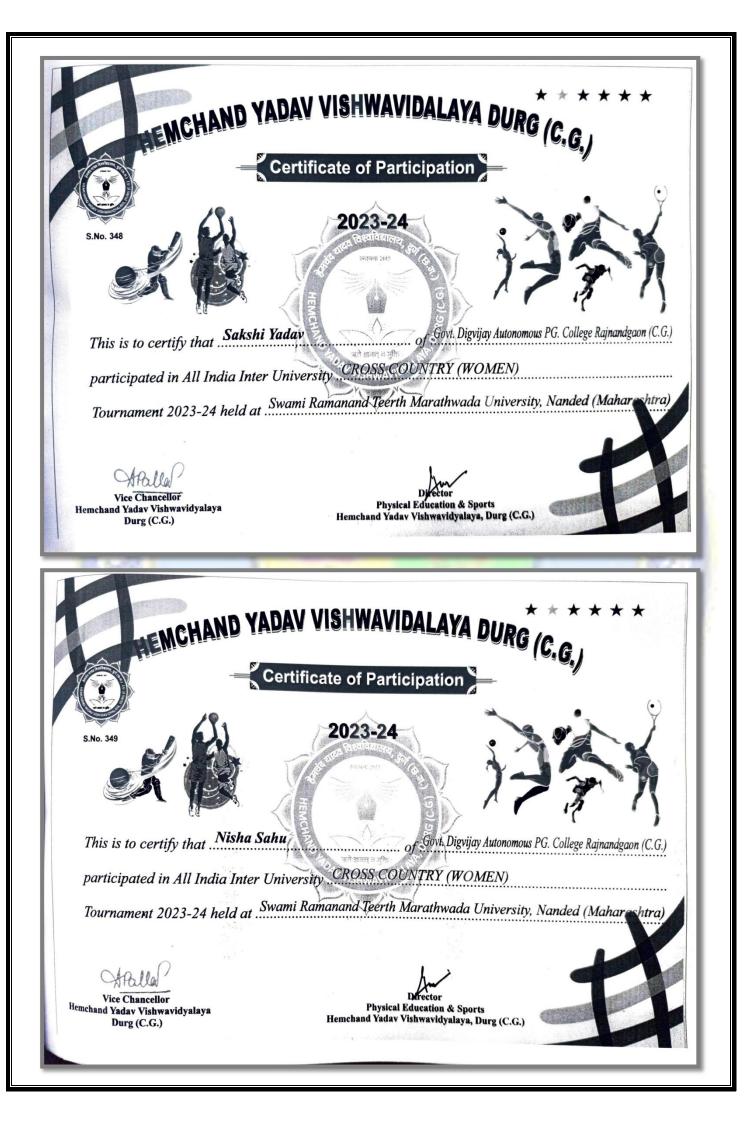

丣.

प्रमाण पत्र का क्रमांक खिलाडी का नाम 雨. कुल प्रमाण खेल का नाम पूर्वी **उत्तर** दक्षिण अखिल पत्र क्षेत्र पूर्वी क्षेत्र पूर्वी क्षेत्र भारतीय Preetam Kumar 24 Kho-Kho (Men) 166 Sahu 408 02 25 Ketan Markam Volleyball (Men) 193 -..... 01 26 Uttam Kumar Uike Volleyball (Men) 200 01 Doman Singh 27 Volleyball (Men) Mandavi 201 . --01 28 Bhopendra Kumar Archery (Men) 215 01 Deepa 29 Boxing (Women) 232 Chandravanshi 01 -30 Khevan Lal Swimming (Men) 257 -01 31 Ranjana Yadav Weight Lift (Women) 273 -509 -02 32 Damini Sinha Weight Lif (Women) 274 510 -02 33 Sonali Yadu Weight Lif (Women) 5 280 511 02 34 Neha Weight Lif (Women) 276 512 -02 35 Ekta Banjare Weight Lif (Women) . 277 513 02 36 **Rimjhim Mengi** Weight Lif (Women) 275 -516 02 Raj Patel 37 Football (Men) . 316 369 02 Lakshy Singh 38 Best Physics (Men) -335 Korram 01 39 **Tushar Sori** Best Physics (Men) 336 01 40 Manoj Kumar Cross Country (Men) --344 01 41 Bhagwati Cross Country (W) . 345 01 42 Sakshi Yadav Cross Country (W) . 2 348 01 43 Nisha Sahu Cross Country (W) . --349 01 48 Karan Kumar Sahu Netball (Men) . 425 . 01 49 Hempushpa Sahu Netball (Women) -436 --01 50 Isha Netball (Women) . 437 -01 51 Chandani Rajput Netball (Women) --438 01 52 Mukul Softball (Men) . -. 472 01 53 Dev Kumar Yadav Softball (Men) -. -473 01 54 Isha Yadav Softball (Women) ---480 01 55 Muskan Pawar Softball (Women) . 481 01 -56 Suman Sinha Softball (Women) . 487 01 Saurabh Sinha 57 Weight Lifting (Men) . -2 499 01 58 Ravindra Sudhakar Weight Lifting (Men) -501 . -01 Vaibhav Dewangan 59 Weight Lifti (Men) \* . 505 01