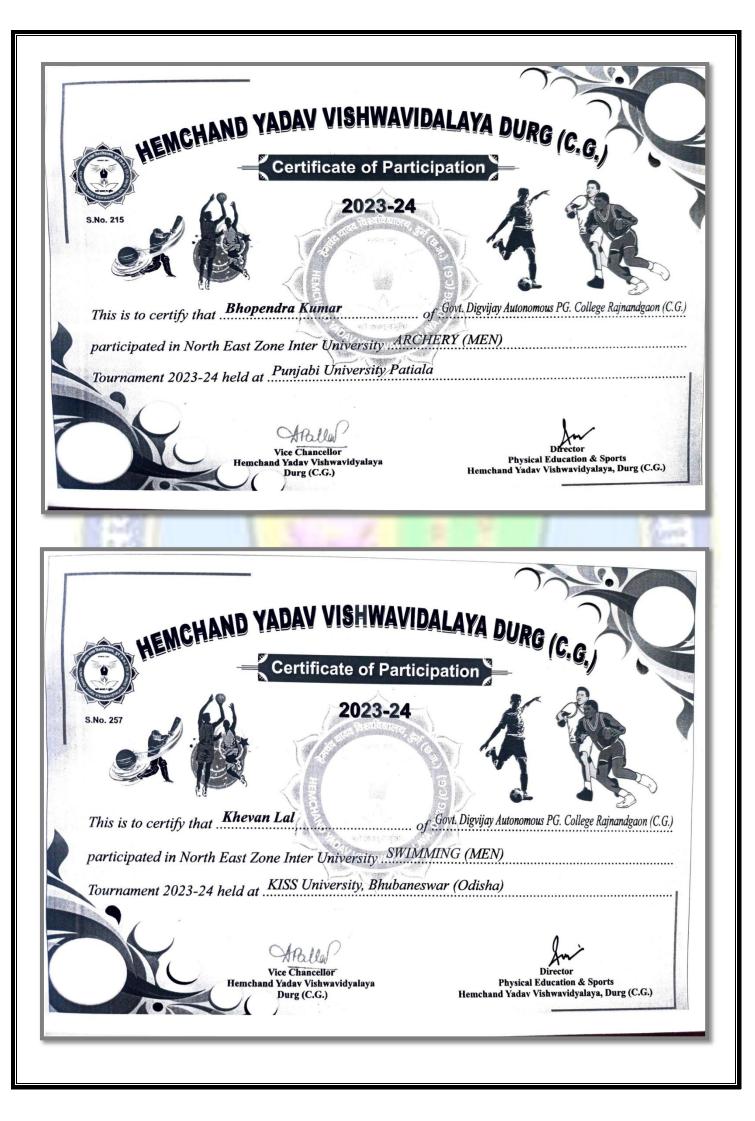

Alla

| Ø.  | खिलाड़ी का नाम  | কধা                        | खेल का नाम                       | उपलव्यियाँ                                           |
|-----|-----------------|----------------------------|----------------------------------|------------------------------------------------------|
| 22. | भोपेन्द्र       | एम.ए. द्वितीय सेमे. इतिहास | तीरंदाजी                         | पंजाब विश्वविद्यालय, पटियाला (पंजाब)                 |
| 23. | खेवनलाल         | बी.एससी. III इतिहास        | तैराकी                           | किट विश्वविद्यालय, भुवनेश्वर (उड़ीसा)                |
| 24. | डोमन मंडावी     | डीसीए                      | बॉलीवॉल                          | किट विश्वविद्यालय, भुवनेश्वर (उड़ीसा)                |
| 25. | उत्तम उईके      | पीजीडीसीए                  | बॉलीवॉल                          | किट विश्वविद्यालय, भुवनेश्वर (उड़ीसा)                |
| 26. | केतन मरकाम      | बी.ए. प्रथम                | बॉलीवॉल                          | किट विश्वविद्यालय, भुवनेश्वर (उड़ीसा)                |
| 27. | साक्षी यादव     | वी.ए. प्रथम                | एथलेटिक्स                        | किट विश्वविद्यालय, भुवनेश्वर (उड़ीसा)                |
| 28. | मनोज कुमार      | बीए. तृतीय                 | क्राँस कंट्री                    | एसआस्टीएम विश्वविद्यालय नांदेङ (महा.)                |
| 29. | निशा साहू       | वी.ए. प्रथम                | एथलेटिक्स                        | किट विश्वविद्यालय, भुवनेश्वर (उड़ीसा)                |
| 30. | प्रेरणा मेश्राम | वी.ए. तृतीय                | उर्ककी                           | वीवीएस पूर्वाचल वि.वि. जौनपुर (उत्तरप्रदेश)          |
| 31. | सोनम वर्मा      | एम.ए. द्वितीय सेमे.संस्कृत | क्रिकेट                          | वीवीएस पूर्वाचल वि.वि. जौनपुर (उत्तरप्रदेश)          |
| 32. | भगवती यादव      | बी.काम. तृतीय सेमे.        | एथलेटिक्स +<br>क्रास कंट्री दौड़ | वीवीएस पूर्वांचल वि.वि. जौनपुर (उत्तरप्रदेश)         |
| 33. | नेहा सिन्हा     | पीडीसीए योगा               | हैण्डवॉल                         | अटल बिहारी बाजपेयी वि.वि. बिलासपुर (छ.ग.)            |
| 34. | सुषमा साह       | एम.ए. द्वितीय सेमे.        | हैण्डवॉल                         | अटल बिहारी बाजपेयी वि.वि. विलासपुर (छ.ग.)            |
| 35. | प्रियंका साहू   | पीजी डिप्लोमा इन योगा 🛸    | हैण्डवॉल                         | अटल बिहारी बाजपेयी वि.वि. बिलासपुर (छ.ग.)            |
| 36. | करण साहू        | वीए प्रथम                  | नैटबॉल                           | एसएसएएचई विवि. कर्नाटक (कर्नाटक)                     |
| 37. | रोहित सिन्हा    | एम.कॉम द्वितीय सेमे.       | हैण्डवॉल                         | ललित नारायण मिथिला वि.वि. कामेश्वर नगर दरभंगा (विहार |
| 38. | कृष्णा निर्मलकर | वी.ए. द्वितीय              | हैण्डवॉल                         | ललित नारायण मिथिला वि.वि. कामेश्वर नगर दरमंगा (बिहार |
| 39. | हेमपुष्पा साह   | बी.ए. तृतीय                | नैटवॉल                           | कालीकट वि.वि. कोच्ची, (केरल)                         |
| 40. | चांदनी राजपूत   | बी.ए. तृतीय                | नैटवॉल                           | कालीकट वि.वि. कोच्ची, (केरल)                         |
| 41. | ईशा यादव        | बी.ए. प्रथम                | नैटवॉल                           | कालीकट वि.वि. कोच्ची, (केरल)                         |
| 42. | मुस्कान पवार    | बी. कॉम प्रथम सेमे         | सॉफ्टबॉल                         | एल.पी.यू. जालंधर (पंजाब)                             |
| 43. | सुमन सिन्हा     | बी.कॉम तृतीय               | सॉफ्टबॉल                         | एल.पी.यू. जालंधर (पंजाब)                             |
| 44. | ईशा साह         | वी.कॉम प्रथम सेमे          | सॉफ्टवॉल                         | एल.पी.यू. जालंघर (पंजाब)                             |
| 45. | देव कुमार यादव  | बीए. तृतीय                 | सॉफ्टबॉल                         | बेंगलोर वि.वि. कर्नाटक (कर्नाटक)                     |
| 46. | मुकुल बन्दे     | बी.ए. तुतीय                | सॉफ्टबॉल                         | वैंगलोर वि.वि. कर्नाटक (कर्नाटक)                     |
| 47. | राहुल साह       | डीसीए                      | तीरंदाजी                         | पंजाब वि.वि. पटियाला (पंजाब)                         |

丣.

प्रमाण पत्र का क्रमांक खिलाडी का नाम 雨. कुल प्रमाण खेल का नाम पूर्वी **उत्तर** दक्षिण अखिल पत्र क्षेत्र पूर्वी क्षेत्र पूर्वी क्षेत्र भारतीय Preetam Kumar 24 Kho-Kho (Men) 166 Sahu 408 02 25 Ketan Markam Volleyball (Men) 193 -..... 01 26 Uttam Kumar Uike Volleyball (Men) 200 01 Doman Singh 27 Volleyball (Men) Mandavi 201 . --01 28 Bhopendra Kumar Archery (Men) 215 01 Deepa 29 Boxing (Women) 232 Chandravanshi 01 -30 Khevan Lal Swimming (Men) 257 -01 31 Ranjana Yadav Weight Lift (Women) 273 -509 -02 32 Damini Sinha Weight Lif (Women) 274 510 -02 33 Sonali Yadu Weight Lif (Women) 5 280 511 02 34 Neha Weight Lif (Women) 276 512 -02 35 Ekta Banjare Weight Lif (Women) . 277 513 02 36 **Rimjhim Mengi** Weight Lif (Women) 275 -516 02 Raj Patel 37 Football (Men) . 316 369 02 Lakshy Singh 38 Best Physics (Men) -335 Korram 01 39 **Tushar Sori** Best Physics (Men) 336 01 40 Manoj Kumar Cross Country (Men) --344 01 41 Bhagwati Cross Country (W) . 345 01 42 Sakshi Yadav Cross Country (W) . 2 348 01 43 Nisha Sahu Cross Country (W) . --349 01 48 Karan Kumar Sahu Netball (Men) . 425 . 01 49 Hempushpa Sahu Netball (Women) -436 --01 50 Isha Netball (Women) . 437 -01 51 Chandani Rajput Netball (Women) --438 01 52 Mukul Softball (Men) . -. 472 01 53 Dev Kumar Yadav Softball (Men) -. -473 01 54 Isha Yadav Softball (Women) ---480 01 55 Muskan Pawar Softball (Women) . 481 01 -56 Suman Sinha Softball (Women) . 487 01 Saurabh Sinha 57 Weight Lifting (Men) . -2 499 01 58 Ravindra Sudhakar Weight Lifting (Men) -501 . -01 Vaibhav Dewangan 59 Weight Lifti (Men) \* . 505 01