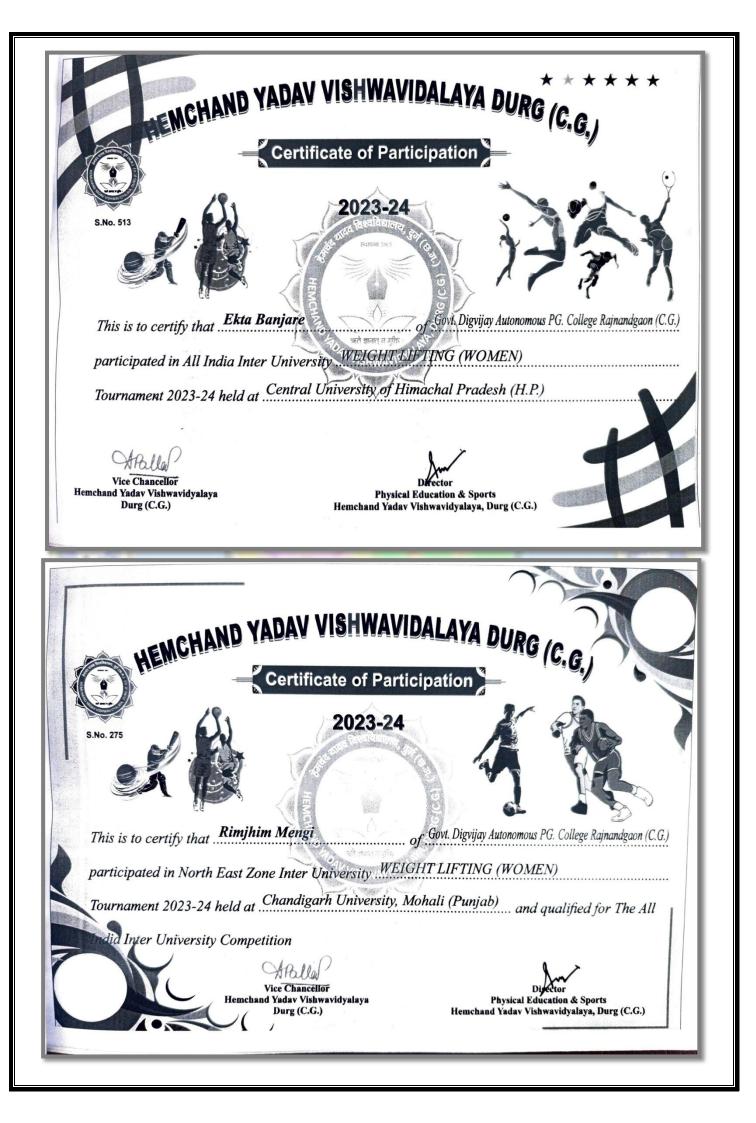

丣.

प्रमाण पत्र का क्रमांक खिलाडी का नाम 雨. कुल प्रमाण खेल का नाम पूर्वी **उत्तर** दक्षिण अखिल पत्र क्षेत्र पूर्वी क्षेत्र पूर्वी क्षेत्र भारतीय Preetam Kumar 24 Kho-Kho (Men) 166 Sahu 408 02 25 Ketan Markam Volleyball (Men) 193 -..... 01 26 Uttam Kumar Uike Volleyball (Men) 200 01 Doman Singh 27 Volleyball (Men) Mandavi 201 . --01 28 Bhopendra Kumar Archery (Men) 215 01 Deepa 29 Boxing (Women) 232 Chandravanshi 01 -30 Khevan Lal Swimming (Men) 257 -01 31 Ranjana Yadav Weight Lift (Women) 273 -509 -02 32 Damini Sinha Weight Lif (Women) 274 510 -02 33 Sonali Yadu Weight Lif (Women) 5 280 511 02 34 Neha Weight Lif (Women) 276 512 -02 35 Ekta Banjare Weight Lif (Women) . 277 513 02 36 **Rimjhim Mengi** Weight Lif (Women) 275 -516 02 Raj Patel 37 Football (Men) . 316 369 02 Lakshy Singh 38 Best Physics (Men) -335 Korram 01 39 **Tushar Sori** Best Physics (Men) 336 01 40 Manoj Kumar Cross Country (Men) --344 01 41 Bhagwati Cross Country (W) . 345 01 42 Sakshi Yadav Cross Country (W) . 2 348 01 43 Nisha Sahu Cross Country (W) . --349 01 48 Karan Kumar Sahu Netball (Men) . 425 . 01 49 Hempushpa Sahu Netball (Women) -436 --01 50 Isha Netball (Women) . 437 -01 51 Chandani Rajput Netball (Women) --438 01 52 Mukul Softball (Men) . -. 472 01 53 Dev Kumar Yadav Softball (Men) -. -473 01 54 Isha Yadav Softball (Women) ---480 01 55 Muskan Pawar Softball (Women) . 481 01 -56 Suman Sinha Softball (Women) . 487 01 Saurabh Sinha 57 Weight Lifting (Men) . -2 499 01 58 Ravindra Sudhakar Weight Lifting (Men) -501 . -01 Vaibhav Dewangan 59 Weight Lifti (Men) \* . 505 01