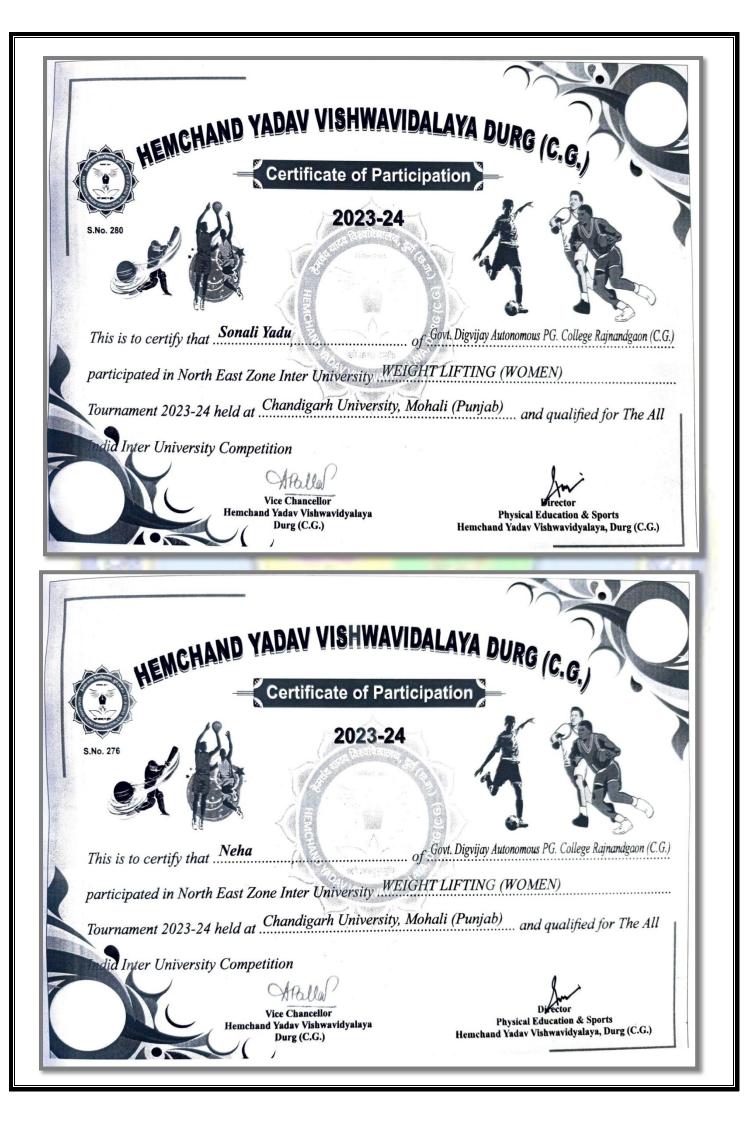

丣.

प्रमाण पत्र का क्रमांक खिलाडी का नाम 雨. कुल प्रमाण खेल का नाम पूर्वी **उत्तर** दक्षिण अखिल पत्र क्षेत्र पूर्वी क्षेत्र पूर्वी क्षेत्र भारतीय Preetam Kumar 24 Kho-Kho (Men) 166 Sahu 408 02 25 Ketan Markam Volleyball (Men) 193 -..... 01 26 Uttam Kumar Uike Volleyball (Men) 200 01 Doman Singh 27 Volleyball (Men) Mandavi 201 . --01 28 Bhopendra Kumar Archery (Men) 215 01 Deepa 29 Boxing (Women) 232 Chandravanshi 01 -30 Khevan Lal Swimming (Men) 257 -01 31 Ranjana Yadav Weight Lift (Women) 273 -509 -02 32 Damini Sinha Weight Lif (Women) 274 510 -02 33 Sonali Yadu Weight Lif (Women) 5 280 511 02 34 Neha Weight Lif (Women) 276 512 -02 35 Ekta Banjare Weight Lif (Women) . 277 513 02 36 **Rimjhim Mengi** Weight Lif (Women) 275 -516 02 Raj Patel 37 Football (Men) . 316 369 02 Lakshy Singh 38 Best Physics (Men) -335 Korram 01 39 **Tushar Sori** Best Physics (Men) 336 01 40 Manoj Kumar Cross Country (Men) --344 01 41 Bhagwati Cross Country (W) . 345 01 42 Sakshi Yadav Cross Country (W) . 2 348 01 43 Nisha Sahu Cross Country (W) . --349 01 48 Karan Kumar Sahu Netball (Men) . 425 . 01 49 Hempushpa Sahu Netball (Women) -436 --01 50 Isha Netball (Women) . 437 -01 51 Chandani Rajput Netball (Women) --438 01 52 Mukul Softball (Men) . -. 472 01 53 Dev Kumar Yadav Softball (Men) -. -473 01 54 Isha Yadav Softball (Women) ---480 01 55 Muskan Pawar Softball (Women) . 481 01 -56 Suman Sinha Softball (Women) . 487 01 Saurabh Sinha 57 Weight Lifting (Men) . -2 499 01 58 Ravindra Sudhakar Weight Lifting (Men) -501 . -01 Vaibhav Dewangan 59 Weight Lifti (Men) \* . 505 01