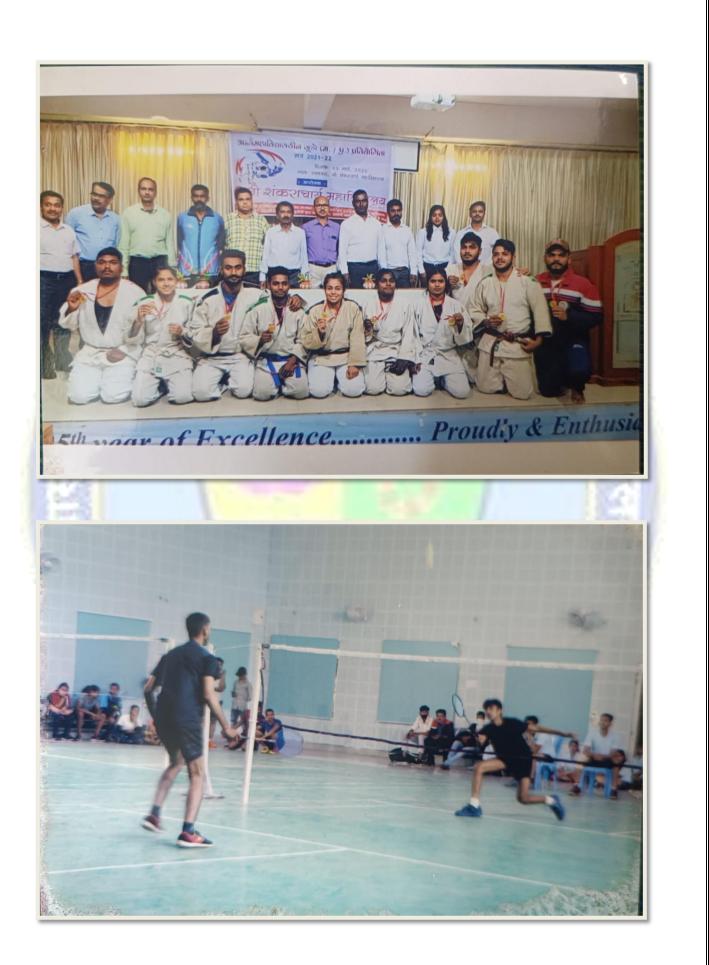

### खेल विभाग <u>सत्र 2023-24</u>

| ø.  | खिलाड़ी का नाम      | তধা                         | खेल का नाम    | उपलव्धियाँ                                  |
|-----|---------------------|-----------------------------|---------------|---------------------------------------------|
| 1.  | दीपा चंद्रवंशी      | वी.एस.सी प्रथम              | बॉविसंग       | एल.पी. यूनिवसिंटी, जालंघर, पंजाब            |
| 2.  | भावना साहू          | डीसीए                       | कबड्डी        | यूनिवर्सिटी ऑफ कलकत्ता, पश्चिम बंगाल        |
| 3.  | जान्हवीं साहू       | बी.ए. तृतीय                 | कवड्डी        | यूनिवर्सिटी ऑफ कलकता, पश्चिम बंगाल          |
| 4.  | देवेन्द्र देवांगन   | एम.एस.सी. 3 सेमे गणित       | शतरंज         | विज्ञान एवं तकनीकी विव. मेघालय              |
| 5.  | रवि देवांगन         | एम.एस.सी. 3 सेमे गणित       | शतरंज         | विज्ञान एवं तकनीकी विव. मेघालय              |
| 6.  | प्रियंका निर्मलकर   | एम.एस.सी. 3 सेमे कम्प्यू.सा | शतरंज         | विज्ञान एवं तकनीकी विव. मेघालय              |
| 7.  | प्रतिज्ञा देवांगन   | वी.एससी. 3 सेमे.            | शतरंज         | विज्ञान एवं तकनीकी विव. मेघालय              |
| 8.  | निशा वर्मा          | बी.एस.सी. प्रथम बायो        | शतरंज         | विज्ञान एवं तकनीकी विव. मेघालय              |
| 9.  | लक्ष्य सिंह कोर्राम | बी.ए. तृतीय सेमे.           | बॉडी बिल्डिंग | यूनिवर्सिटी ऑफ कालीकट, केरल                 |
| 10. | त्वार सोनी          | बी.ए. तृतीय                 | बॉडी बिल्डिंग | यूनिवर्सिटी ऑफ कालीकट, केरल                 |
| 11. | हर्षा साह           | बी.ए. तृतीय                 | हॉकी          | किट यूनिवर्सिटी भुवनेश्वर (उड़ीसा)          |
| 12. | कल्पना साहू         | डीसीए                       | हॉकी          | किट यूनिवसिंटी भुवनेश्वर (उड़ीसा)           |
| 13. | रविन्द्र सुधाकर     | डीसीए                       | वेटलिफिटंग    | चंडीगढ़ विवि. मोहाली (पंजाब)                |
| 14. | वैभव देवांगन        | डीसीए                       | वेटलिफिटंग    | चंडीगढ़ विवि. मोहाली (पंजाब)                |
| 15. | सौरभ सिन्हा         | एम.ए. तृतीय इतिहास          | वेटलिफिंटंग   | चंडीगढ़ विवि. मोहाली (पंजाब)                |
| 16. | नुपुर पांडे         | बी.ए. तृतीय वर्ष            | बैडमिंटन      | नागालैंड विश्वविद्यालय (नागालैंड)           |
| 17. | विकास देवांगन       | बी.ए. तृतीय वर्ष            | हॉकी          | बीजू पटनायक, तकनीकी वि.वि. राउरकेला (उडीसा) |
| 18. | जीवन वर्मा          | टैली                        | हॉकी          | बीजू पटनायक, तकनीकी वि.वि. राउरकेला (उडीसा) |
| 19. | मुहतं कौशिक         | बी.ए. तृतीय                 | हॉकी          | बीजू पटनायक, तकनीकी वि.वि. सउरकेला (उडीसा)  |
| 20. | दुर्गश देशमुख       | वी.ए. प्रथम सेमे.           | हॉकी          | बीजू पटनायक, तकनीकी वि.वि. राउरकेला (उडीसा) |
| 20. | सुखदेव पटेल         | एम.ए. प्री.                 | हॉकी          | बीजू पटनायक, तकनीकी वि.वि. राउरकेला (उडीसा) |
| 23. | Arada and           | 1.131.000                   |               |                                             |