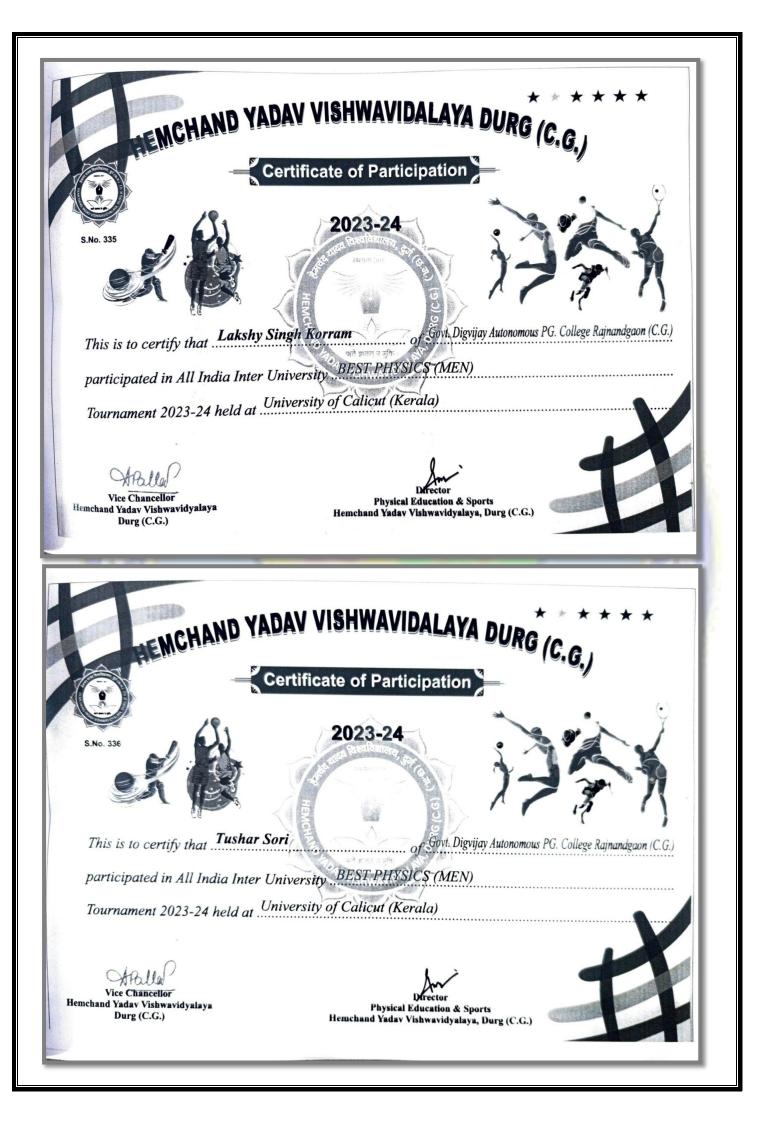

丣.

प्रमाण पत्र का क्रमांक खिलाडी का नाम 雨. कुल प्रमाण खेल का नाम पूर्वी **उत्तर** दक्षिण अखिल पत्र क्षेत्र पूर्वी क्षेत्र पूर्वी क्षेत्र भारतीय Preetam Kumar 24 Kho-Kho (Men) 166 Sahu 408 02 25 Ketan Markam Volleyball (Men) 193 -..... 01 26 Uttam Kumar Uike Volleyball (Men) 200 01 Doman Singh 27 Volleyball (Men) Mandavi 201 . --01 28 Bhopendra Kumar Archery (Men) 215 01 Deepa 29 Boxing (Women) 232 Chandravanshi 01 -30 Khevan Lal Swimming (Men) 257 -01 31 Ranjana Yadav Weight Lift (Women) 273 -509 -02 32 Damini Sinha Weight Lif (Women) 274 510 -02 33 Sonali Yadu Weight Lif (Women) 5 280 511 02 34 Neha Weight Lif (Women) 276 512 -02 35 Ekta Banjare Weight Lif (Women) . 277 513 02 36 **Rimjhim Mengi** Weight Lif (Women) 275 -516 02 Raj Patel 37 Football (Men) . 316 369 02 Lakshy Singh 38 Best Physics (Men) -335 Korram 01 39 **Tushar Sori** Best Physics (Men) 336 01 40 Manoj Kumar Cross Country (Men) --344 01 41 Bhagwati Cross Country (W) . 345 01 42 Sakshi Yadav Cross Country (W) . 2 348 01 43 Nisha Sahu Cross Country (W) . --349 01 48 Karan Kumar Sahu Netball (Men) . 425 . 01 49 Hempushpa Sahu Netball (Women) -436 --01 50 Isha Netball (Women) . 437 -01 51 Chandani Rajput Netball (Women) --438 01 52 Mukul Softball (Men) . -. 472 01 53 Dev Kumar Yadav Softball (Men) -. -473 01 54 Isha Yadav Softball (Women) ---480 01 55 Muskan Pawar Softball (Women) . 481 01 -56 Suman Sinha Softball (Women) . 487 01 Saurabh Sinha 57 Weight Lifting (Men) . -2 499 01 58 Ravindra Sudhakar Weight Lifting (Men) -501 . -01 Vaibhav Dewangan 59 Weight Lifti (Men) \* . 505 01