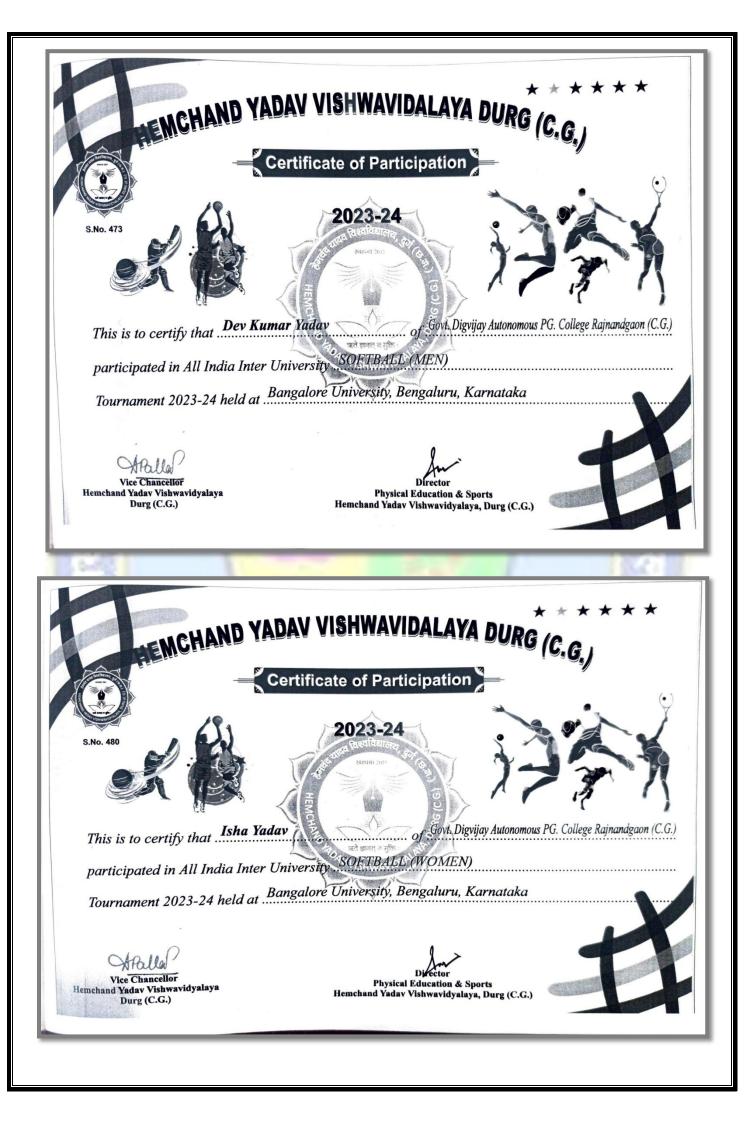

Alla

| Ø.  | खिलाड़ी का नाम  | কধা                        | खेल का नाम                       | उपलव्यियाँ                                           |
|-----|-----------------|----------------------------|----------------------------------|------------------------------------------------------|
| 22. | भोपेन्द्र       | एम.ए. द्वितीय सेमे. इतिहास | तीरंदाजी                         | पंजाब विश्वविद्यालय, पटियाला (पंजाब)                 |
| 23. | खेवनलाल         | बी.एससी. III इतिहास        | तैराकी                           | किट विश्वविद्यालय, भुवनेश्वर (उड़ीसा)                |
| 24. | डोमन मंडावी     | डीसीए                      | बॉलीवॉल                          | किट विश्वविद्यालय, भुवनेश्वर (उड़ीसा)                |
| 25. | उत्तम उईके      | पीजीडीसीए                  | बॉलीवॉल                          | किट विश्वविद्यालय, भुवनेश्वर (उड़ीसा)                |
| 26. | केतन मरकाम      | बी.ए. प्रथम                | बॉलीवॉल                          | किट विश्वविद्यालय, भुवनेश्वर (उड़ीसा)                |
| 27. | साक्षी यादव     | वी.ए. प्रथम                | एथलेटिक्स                        | किट विश्वविद्यालय, भुवनेश्वर (उड़ीसा)                |
| 28. | मनोज कुमार      | बीए. तृतीय                 | क्राँस कंट्री                    | एसआस्टीएम विश्वविद्यालय नांदेङ (महा.)                |
| 29. | निशा साहू       | वी.ए. प्रथम                | एथलेटिक्स                        | किट विश्वविद्यालय, भुवनेश्वर (उड़ीसा)                |
| 30. | प्रेरणा मेश्राम | वी.ए. तृतीय                | उर्ककी                           | वीवीएस पूर्वाचल वि.वि. जौनपुर (उत्तरप्रदेश)          |
| 31. | सोनम वर्मा      | एम.ए. द्वितीय सेमे.संस्कृत | क्रिकेट                          | वीवीएस पूर्वाचल वि.वि. जौनपुर (उत्तरप्रदेश)          |
| 32. | भगवती यादव      | बी.काम. तृतीय सेमे.        | एथलेटिक्स +<br>क्रास कंट्री दौड़ | वीवीएस पूर्वांचल वि.वि. जौनपुर (उत्तरप्रदेश)         |
| 33. | नेहा सिन्हा     | पीडीसीए योगा               | हैण्डवॉल                         | अटल बिहारी बाजपेयी वि.वि. बिलासपुर (छ.ग.)            |
| 34. | सुषमा साह       | एम.ए. द्वितीय सेमे.        | हैण्डवॉल                         | अटल बिहारी बाजपेयी वि.वि. विलासपुर (छ.ग.)            |
| 35. | प्रियंका साहू   | पीजी डिप्लोमा इन योगा 🛸    | हैण्डवॉल                         | अटल बिहारी बाजपेयी वि.वि. बिलासपुर (छ.ग.)            |
| 36. | करण साहू        | वीए प्रथम                  | नैटबॉल                           | एसएसएएचई विवि. कर्नाटक (कर्नाटक)                     |
| 37. | रोहित सिन्हा    | एम.कॉम द्वितीय सेमे.       | हैण्डवॉल                         | ललित नारायण मिथिला वि.वि. कामेश्वर नगर दरभंगा (विहार |
| 38. | कृष्णा निर्मलकर | वी.ए. द्वितीय              | हैण्डवॉल                         | ललित नारायण मिथिला वि.वि. कामेश्वर नगर दरमंगा (बिहार |
| 39. | हेमपुष्पा साह   | बी.ए. तृतीय                | नैटवॉल                           | कालीकट वि.वि. कोच्ची, (केरल)                         |
| 40. | चांदनी राजपूत   | बी.ए. तृतीय                | नैटवॉल                           | कालीकट वि.वि. कोच्ची, (केरल)                         |
| 41. | ईशा यादव        | बी.ए. प्रथम                | नैटवॉल                           | कालीकट वि.वि. कोच्ची, (केरल)                         |
| 42. | मुस्कान पवार    | बी. कॉम प्रथम सेमे         | सॉफ्टबॉल                         | एल.पी.यू. जालंधर (पंजाब)                             |
| 43. | सुमन सिन्हा     | बी.कॉम तृतीय               | सॉफ्टबॉल                         | एल.पी.यू. जालंधर (पंजाब)                             |
| 44. | ईशा साह         | वी.कॉम प्रथम सेमे          | सॉफ्टवॉल                         | एल.पी.यू. जालंघर (पंजाब)                             |
| 45. | देव कुमार यादव  | बीए. तृतीय                 | सॉफ्टबॉल                         | बेंगलोर वि.वि. कर्नाटक (कर्नाटक)                     |
| 46. | मुकुल बन्दे     | बी.ए. तुतीय                | सॉफ्टबॉल                         | वैंगलोर वि.वि. कर्नाटक (कर्नाटक)                     |
| 47. | राहुल साह       | डीसीए                      | तीरंदाजी                         | पंजाब वि.वि. पटियाला (पंजाब)                         |

丣.

प्रमाण पत्र का क्रमांक खिलाडी का नाम 雨. कुल प्रमाण खेल का नाम पूर्वी **उत्तर** दक्षिण अखिल पत्र क्षेत्र पूर्वी क्षेत्र पूर्वी क्षेत्र भारतीय Preetam Kumar 24 Kho-Kho (Men) 166 Sahu 408 02 25 Ketan Markam Volleyball (Men) 193 -..... 01 26 Uttam Kumar Uike Volleyball (Men) 200 01 Doman Singh 27 Volleyball (Men) Mandavi 201 . --01 28 Bhopendra Kumar Archery (Men) 215 01 Deepa 29 Boxing (Women) 232 Chandravanshi 01 -30 Khevan Lal Swimming (Men) 257 -01 31 Ranjana Yadav Weight Lift (Women) 273 -509 -02 32 Damini Sinha Weight Lif (Women) 274 510 -02 33 Sonali Yadu Weight Lif (Women) 5 280 511 02 34 Neha Weight Lif (Women) 276 512 -02 35 Ekta Banjare Weight Lif (Women) . 277 513 02 36 **Rimjhim Mengi** Weight Lif (Women) 275 -516 02 Raj Patel 37 Football (Men) . 316 369 02 Lakshy Singh 38 Best Physics (Men) -335 Korram 01 39 **Tushar Sori** Best Physics (Men) 336 01 40 Manoj Kumar Cross Country (Men) --344 01 41 Bhagwati Cross Country (W) . 345 01 42 Sakshi Yadav Cross Country (W) . 2 348 01 43 Nisha Sahu Cross Country (W) . --349 01 48 Karan Kumar Sahu Netball (Men) . 425 . 01 49 Hempushpa Sahu Netball (Women) -436 --01 50 Isha Netball (Women) . 437 -01 51 Chandani Rajput Netball (Women) --438 01 52 Mukul Softball (Men) . -. 472 01 53 Dev Kumar Yadav Softball (Men) -. -473 01 54 Isha Yadav Softball (Women) ---480 01 55 Muskan Pawar Softball (Women) . 481 01 -56 Suman Sinha Softball (Women) . 487 01 Saurabh Sinha 57 Weight Lifting (Men) . -2 499 01 58 Ravindra Sudhakar Weight Lifting (Men) -501 . -01 Vaibhav Dewangan 59 Weight Lifti (Men) \* . 505 01