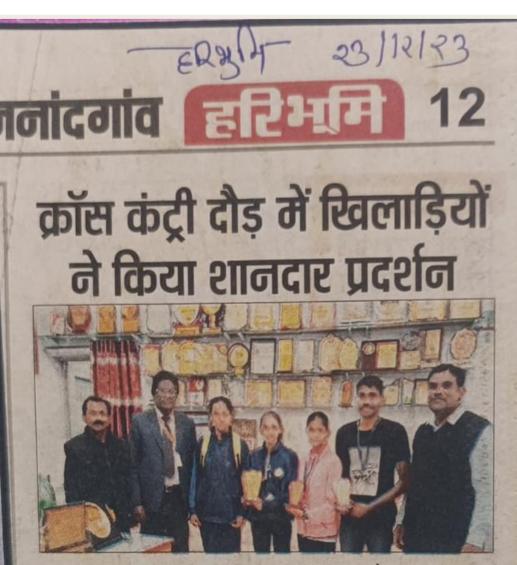

श्री अरुण चौधरी (क्रीड़ा अधिकारी)

ी स्नातकोत्तर महादिद्यालय, राजनांदगाँव (छ.ग.)

#### नवभारत रिपोर्टर। राजनांदगांव।

दिग्विजय महाविद्यालय की महिला नेटबाल टीम डॉ. खुबचंद बघेल स्नातकोत्तर महाविद्यालय, भिलाइं-03 में आयोजित अंतरमहाविद्यालय महिला नेटबाल प्रतियोगिता की उप-विजेता रही। प्रतियोगिता का आयोजन डॉ. खूबचंद बघेल स्नातकोत्तर महाविद्यालय में दिनांक 31.01.2024 को आयोजित किया गया था। इस प्रतियोगिता में कुल 06 टीमों ने भाग लिया था। प्रतियोगिता में शासकीय दिग्विजय महाविद्यालय का प्रथम मैच शासकीय वी.वाई.टी. स्नातकोत्तर महाविद्यालय, दुर्ग के साथ था जिसमें दिग्विजय महाविद्यालय की टीम 9-4 से विजेता रही सेमो-फाईनल में दिग्विजय महाविद्यालय का मुकाबला आयोजक महाविद्यालय के साथ थी जिसमें काटे के मुकाबले में दिग्विजय महाविद्यालय ने 10-9 से जीत दर्जा कर फाईनल में प्रवेश किया । फाईनल मैच मंशा महाविद्यालय, दुर्ग तथा दिग्विजय महाविद्यालय के मध्य खेला गया जिसमें दिग्विजय महाविद्यालय को 16-14 के मामूली अंतर से मंशा महाविद्यालय, दुर्ग ने जीत दर्ज की। इस प्रकार दिग्विजय महाविद्यालय, दुर्ग ने जीत दर्ज की। इस प्रकार दिग्विजय महाविद्यालय इस अंतरमहाविद्यालय प्रतियोगिता में उप-विजेता रही। दिग्विजय महाविद्यालय की ओर से हेमपुष्पा साहू, रेणु साहू, दीक्षा ताम्राकार, चांदनी राजपूत, भावना नेताम, ईशा निषाद, रीति ठाकुर एवं खुशी कोर्राम ने महाविद्यालय का प्रतिनिधित्व किया महाविद्यालय के प्राचार्य डॉ. के.एल.टांडेकर ने उप-विजेता बनने पर महाविद्यालय के क्रीड़ाधिकारी अरूण कुमार चैधरी तथा पूरी टीम को बधाई देते हुए भविष्य में प्रदर्शन को सुधारते हुए बेहतर प्रदर्शन करने का सुझाव दिया ।