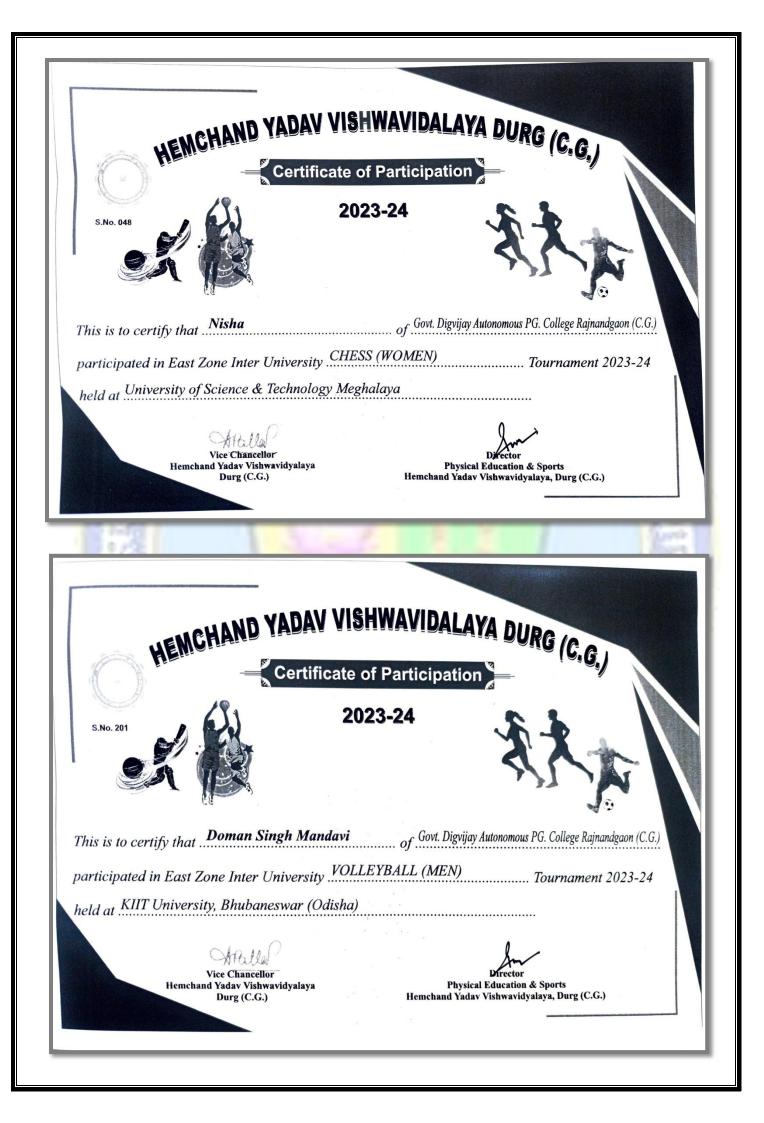

丣.

प्रमाण पत्र का क्रमांक खिलाडी का नाम 雨. कुल प्रमाण खेल का नाम पूर्वी **उत्तर** दक्षिण अखिल पत्र क्षेत्र पूर्वी क्षेत्र पूर्वी क्षेत्र भारतीय Preetam Kumar 24 Kho-Kho (Men) 166 Sahu 408 02 25 Ketan Markam Volleyball (Men) 193 -..... 01 26 Uttam Kumar Uike Volleyball (Men) 200 01 Doman Singh 27 Volleyball (Men) Mandavi 201 . --01 28 Bhopendra Kumar Archery (Men) 215 01 Deepa 29 Boxing (Women) 232 Chandravanshi 01 -30 Khevan Lal Swimming (Men) 257 -01 31 Ranjana Yadav Weight Lift (Women) 273 -509 -02 32 Damini Sinha Weight Lif (Women) 274 510 -02 33 Sonali Yadu Weight Lif (Women) 5 280 511 02 34 Neha Weight Lif (Women) 276 512 -02 35 Ekta Banjare Weight Lif (Women) . 277 513 02 36 **Rimjhim Mengi** Weight Lif (Women) 275 -516 02 Raj Patel 37 Football (Men) . 316 369 02 Lakshy Singh 38 Best Physics (Men) -335 Korram 01 39 **Tushar Sori** Best Physics (Men) 336 01 40 Manoj Kumar Cross Country (Men) --344 01 41 Bhagwati Cross Country (W) . 345 01 42 Sakshi Yadav Cross Country (W) . 2 348 01 43 Nisha Sahu Cross Country (W) . --349 01 48 Karan Kumar Sahu Netball (Men) . 425 . 01 49 Hempushpa Sahu Netball (Women) -436 --01 50 Isha Netball (Women) . 437 -01 51 Chandani Rajput Netball (Women) --438 01 52 Mukul Softball (Men) . -. 472 01 53 Dev Kumar Yadav Softball (Men) -. -473 01 54 Isha Yadav Softball (Women) ---480 01 55 Muskan Pawar Softball (Women) . 481 01 -56 Suman Sinha Softball (Women) . 487 01 Saurabh Sinha 57 Weight Lifting (Men) . -2 499 01 58 Ravindra Sudhakar Weight Lifting (Men) -501 . -01 Vaibhav Dewangan 59 Weight Lifti (Men) \* . 505 01