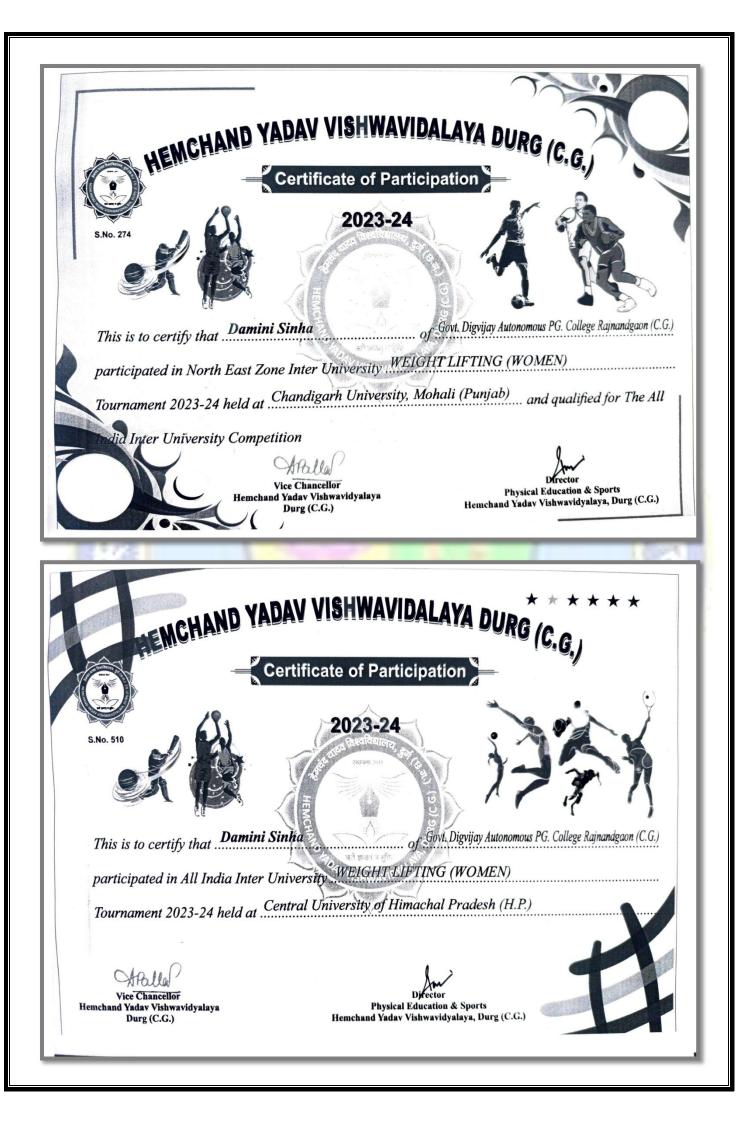

丣.

प्रमाण पत्र का क्रमांक खिलाडी का नाम 雨. कुल प्रमाण खेल का नाम पूर्वी **उत्तर** दक्षिण अखिल पत्र क्षेत्र पूर्वी क्षेत्र पूर्वी क्षेत्र भारतीय Preetam Kumar 24 Kho-Kho (Men) 166 Sahu 408 02 25 Ketan Markam Volleyball (Men) 193 -..... 01 26 Uttam Kumar Uike Volleyball (Men) 200 01 Doman Singh 27 Volleyball (Men) Mandavi 201 . --01 28 Bhopendra Kumar Archery (Men) 215 01 Deepa 29 Boxing (Women) 232 Chandravanshi 01 -30 Khevan Lal Swimming (Men) 257 -01 31 Ranjana Yadav Weight Lift (Women) 273 -509 -02 32 Damini Sinha Weight Lif (Women) 274 510 -02 33 Sonali Yadu Weight Lif (Women) 5 280 511 02 34 Neha Weight Lif (Women) 276 512 -02 35 Ekta Banjare Weight Lif (Women) . 277 513 02 36 **Rimjhim Mengi** Weight Lif (Women) 275 -516 02 Raj Patel 37 Football (Men) . 316 369 02 Lakshy Singh 38 Best Physics (Men) -335 Korram 01 39 **Tushar Sori** Best Physics (Men) 336 01 40 Manoj Kumar Cross Country (Men) --344 01 41 Bhagwati Cross Country (W) . 345 01 42 Sakshi Yadav Cross Country (W) . 2 348 01 43 Nisha Sahu Cross Country (W) . --349 01 48 Karan Kumar Sahu Netball (Men) . 425 . 01 49 Hempushpa Sahu Netball (Women) -436 --01 50 Isha Netball (Women) . 437 -01 51 Chandani Rajput Netball (Women) --438 01 52 Mukul Softball (Men) . -. 472 01 53 Dev Kumar Yadav Softball (Men) -. -473 01 54 Isha Yadav Softball (Women) ---480 01 55 Muskan Pawar Softball (Women) . 481 01 -56 Suman Sinha Softball (Women) . 487 01 Saurabh Sinha 57 Weight Lifting (Men) . -2 499 01 58 Ravindra Sudhakar Weight Lifting (Men) -501 . -01 Vaibhav Dewangan 59 Weight Lifti (Men) \* . 505 01