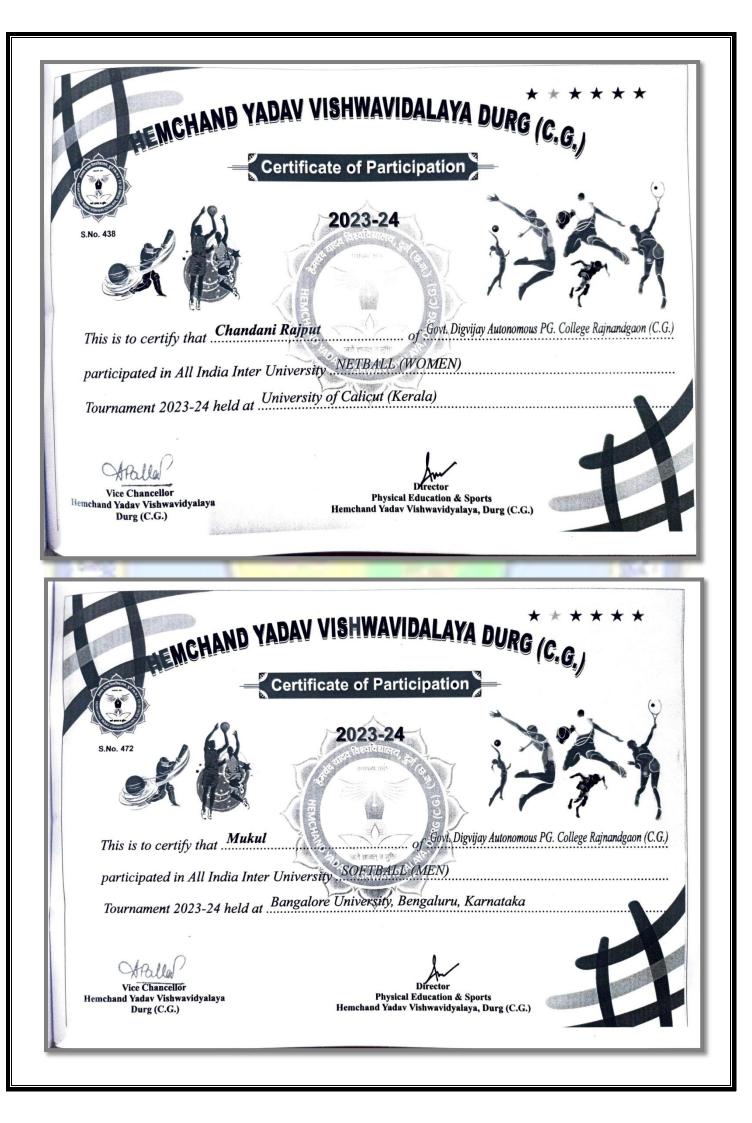

Alla

| Ø.  | खिलाड़ी का नाम  | কধা                        | खेल का नाम                       | उपलव्यियाँ                                           |
|-----|-----------------|----------------------------|----------------------------------|------------------------------------------------------|
| 22. | भोपेन्द्र       | एम.ए. द्वितीय सेमे. इतिहास | तीरंदाजी                         | पंजाब विश्वविद्यालय, पटियाला (पंजाब)                 |
| 23. | खेवनलाल         | बी.एससी. III इतिहास        | तैराकी                           | किट विश्वविद्यालय, भुवनेश्वर (उड़ीसा)                |
| 24. | डोमन मंडावी     | डीसीए                      | बॉलीवॉल                          | किट विश्वविद्यालय, भुवनेश्वर (उड़ीसा)                |
| 25. | उत्तम उईके      | पीजीडीसीए                  | बॉलीवॉल                          | किट विश्वविद्यालय, भुवनेश्वर (उड़ीसा)                |
| 26. | केतन मरकाम      | बी.ए. प्रथम                | बॉलीवॉल                          | किट विश्वविद्यालय, भुवनेश्वर (उड़ीसा)                |
| 27. | साक्षी यादव     | वी.ए. प्रथम                | एथलेटिक्स                        | किट विश्वविद्यालय, भुवनेश्वर (उड़ीसा)                |
| 28. | मनोज कुमार      | बीए. तृतीय                 | क्राँस कंट्री                    | एसआस्टीएम विश्वविद्यालय नांदेङ (महा.)                |
| 29. | निशा साहू       | वी.ए. प्रथम                | एथलेटिक्स                        | किट विश्वविद्यालय, भुवनेश्वर (उड़ीसा)                |
| 30. | प्रेरणा मेश्राम | वी.ए. तृतीय                | उर्ककी                           | वीवीएस पूर्वाचल वि.वि. जौनपुर (उत्तरप्रदेश)          |
| 31. | सोनम वर्मा      | एम.ए. द्वितीय सेमे.संस्कृत | क्रिकेट                          | वीवीएस पूर्वाचल वि.वि. जौनपुर (उत्तरप्रदेश)          |
| 32. | भगवती यादव      | बी.काम. तृतीय सेमे.        | एथलेटिक्स +<br>क्रास कंट्री दौड़ | वीवीएस पूर्वांचल वि.वि. जौनपुर (उत्तरप्रदेश)         |
| 33. | नेहा सिन्हा     | पीडीसीए योगा               | हैण्डवॉल                         | अटल बिहारी बाजपेयी वि.वि. बिलासपुर (छ.ग.)            |
| 34. | सुषमा साह       | एम.ए. द्वितीय सेमे.        | हैण्डवॉल                         | अटल बिहारी बाजपेयी वि.वि. विलासपुर (छ.ग.)            |
| 35. | प्रियंका साहू   | पीजी डिप्लोमा इन योगा 🛸    | हैण्डवॉल                         | अटल बिहारी बाजपेयी वि.वि. बिलासपुर (छ.ग.)            |
| 36. | करण साहू        | वीए प्रथम                  | नैटबॉल                           | एसएसएएचई विवि. कर्नाटक (कर्नाटक)                     |
| 37. | रोहित सिन्हा    | एम.कॉम द्वितीय सेमे.       | हैण्डवॉल                         | ललित नारायण मिथिला वि.वि. कामेश्वर नगर दरभंगा (विहार |
| 38. | कृष्णा निर्मलकर | वी.ए. द्वितीय              | हैण्डवॉल                         | ललित नारायण मिथिला वि.वि. कामेश्वर नगर दरमंगा (बिहार |
| 39. | हेमपुष्पा साह   | बी.ए. तृतीय                | नैटवॉल                           | कालीकट वि.वि. कोच्ची, (केरल)                         |
| 40. | चांदनी राजपूत   | बी.ए. तृतीय                | नैटवॉल                           | कालीकट वि.वि. कोच्ची, (केरल)                         |
| 41. | ईशा यादव        | बी.ए. प्रथम                | नैटवॉल                           | कालीकट वि.वि. कोच्ची, (केरल)                         |
| 42. | मुस्कान पवार    | बी. कॉम प्रथम सेमे         | सॉफ्टबॉल                         | एल.पी.यू. जालंधर (पंजाब)                             |
| 43. | सुमन सिन्हा     | बी.कॉम तृतीय               | सॉफ्टबॉल                         | एल.पी.यू. जालंधर (पंजाब)                             |
| 44. | ईशा साह         | वी.कॉम प्रथम सेमे          | सॉफ्टवॉल                         | एल.पी.यू. जालंघर (पंजाब)                             |
| 45. | देव कुमार यादव  | बीए. तृतीय                 | सॉफ्टबॉल                         | बेंगलोर वि.वि. कर्नाटक (कर्नाटक)                     |
| 46. | मुकुल बन्दे     | बी.ए. तुतीय                | सॉफ्टबॉल                         | वैंगलोर वि.वि. कर्नाटक (कर्नाटक)                     |
| 47. | राहुल साह       | डीसीए                      | तीरंदाजी                         | पंजाब वि.वि. पटियाला (पंजाब)                         |

丣.

प्रमाण पत्र का क्रमांक खिलाडी का नाम 雨. कुल प्रमाण खेल का नाम पूर्वी **उत्तर** दक्षिण अखिल पत्र क्षेत्र पूर्वी क्षेत्र पूर्वी क्षेत्र भारतीय Preetam Kumar 24 Kho-Kho (Men) 166 Sahu 408 02 25 Ketan Markam Volleyball (Men) 193 -..... 01 26 Uttam Kumar Uike Volleyball (Men) 200 01 Doman Singh 27 Volleyball (Men) Mandavi 201 . --01 28 Bhopendra Kumar Archery (Men) 215 01 Deepa 29 Boxing (Women) 232 Chandravanshi 01 -30 Khevan Lal Swimming (Men) 257 -01 31 Ranjana Yadav Weight Lift (Women) 273 -509 -02 32 Damini Sinha Weight Lif (Women) 274 510 -02 33 Sonali Yadu Weight Lif (Women) 5 280 511 02 34 Neha Weight Lif (Women) 276 512 -02 35 Ekta Banjare Weight Lif (Women) . 277 513 02 36 **Rimjhim Mengi** Weight Lif (Women) 275 -516 02 Raj Patel 37 Football (Men) . 316 369 02 Lakshy Singh 38 Best Physics (Men) -335 Korram 01 39 **Tushar Sori** Best Physics (Men) 336 01 40 Manoj Kumar Cross Country (Men) --344 01 41 Bhagwati Cross Country (W) . 345 01 42 Sakshi Yadav Cross Country (W) . 2 348 01 43 Nisha Sahu Cross Country (W) . --349 01 48 Karan Kumar Sahu Netball (Men) . 425 . 01 49 Hempushpa Sahu Netball (Women) -436 --01 50 Isha Netball (Women) . 437 -01 51 Chandani Rajput Netball (Women) --438 01 52 Mukul Softball (Men) . -. 472 01 53 Dev Kumar Yadav Softball (Men) -. -473 01 54 Isha Yadav Softball (Women) ---480 01 55 Muskan Pawar Softball (Women) . 481 01 -56 Suman Sinha Softball (Women) . 487 01 Saurabh Sinha 57 Weight Lifting (Men) . -2 499 01 58 Ravindra Sudhakar Weight Lifting (Men) -501 . -01 Vaibhav Dewangan 59 Weight Lifti (Men) \* . 505 01