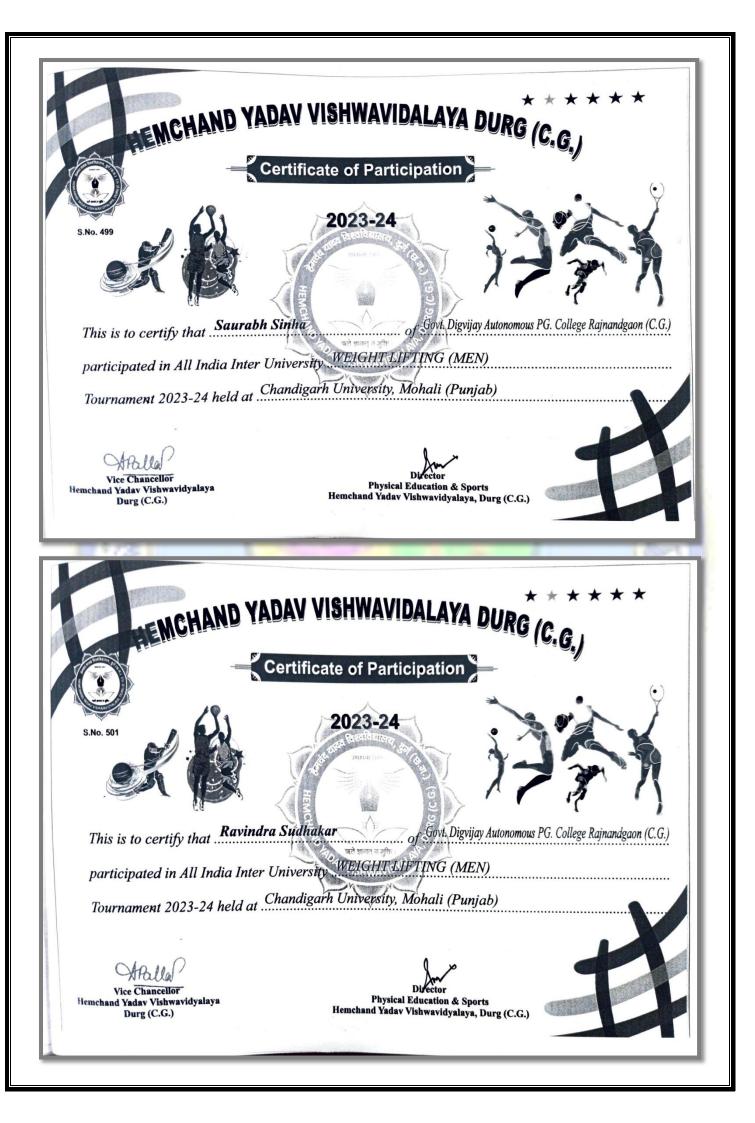

किग्रा जनियर वर्ग में प्रथम स्थान प्राप्त कर स्वर्ण पदक व सीनियर वर्ग में द्वितीय स्थान प्राप्त कर रजत पदक हासिल किया। विद्यार्थीयों की इस सफलता के लिए दि गिंव ज य

मैगी ने कोलकांता में आयोजित कोलकाता अस्मिता खेलो इंडिया सब जुनियर, जुनियर सीनियर ਰ भारोतोलन प्रतियोगिताः (वेट लिफ्टिंग) में शानदार प्रदर्शन करते तीन

महाविद्यालय के प्राचार्य डॉ. केएल टांडेकर ने क्रीडाधिकारी अरूण चौधरी, एकता बंजारे, सोनाली साह व रिमझिम मैगी को शुभकामनाएं दी।

6112

स्वर्ण व दो रजत पदक प्राप्त किया। एकता बंजारे ने 71 किग्रा जूनियर व सीनियर वर्ग में प्रथम स्थान प्राप्त कर स्वर्ण पदक हासिल किया। सोनाली साह