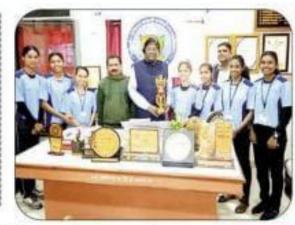

### STUDENTS PARTICIPATION IN LOCAL / STATE / NATIONAL / INTERNATIONAL SPORTS EVENTS

(Negingen)

Principal Govt. Digvijay Auto. PG College, Rajnandgaon

#### GOVT. DIGVIJAY AUTONOMOUS PG COLLEGE, RAJNANDGAON, CG

AFFILIATED TO Hemchand Yadav Vishwavidyalaya, Durg Reaccredited B++ by NAAC

Les la